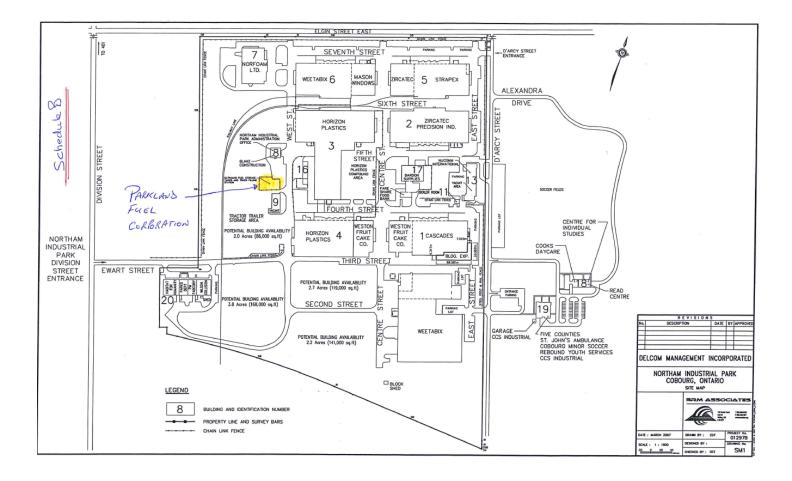

- 1. THAT the Mayor and Municipal Treasurer are hereby authorized and directed to execute on behalf of the Corporation a Lease Renewal Agreement with Parkland Fuel Corporation in Northam Industrial Park, 740 Division Street, Cobourg, in accordance with the legal description as described in Schedule "A" and more specifically the drawing as shown in Schedule "B" as attached to this By-law.
- 2. THAT this By-law shall come into force and effect upon the date of passing.

## SCHEDULE "A"

## SCHEDULE "B"