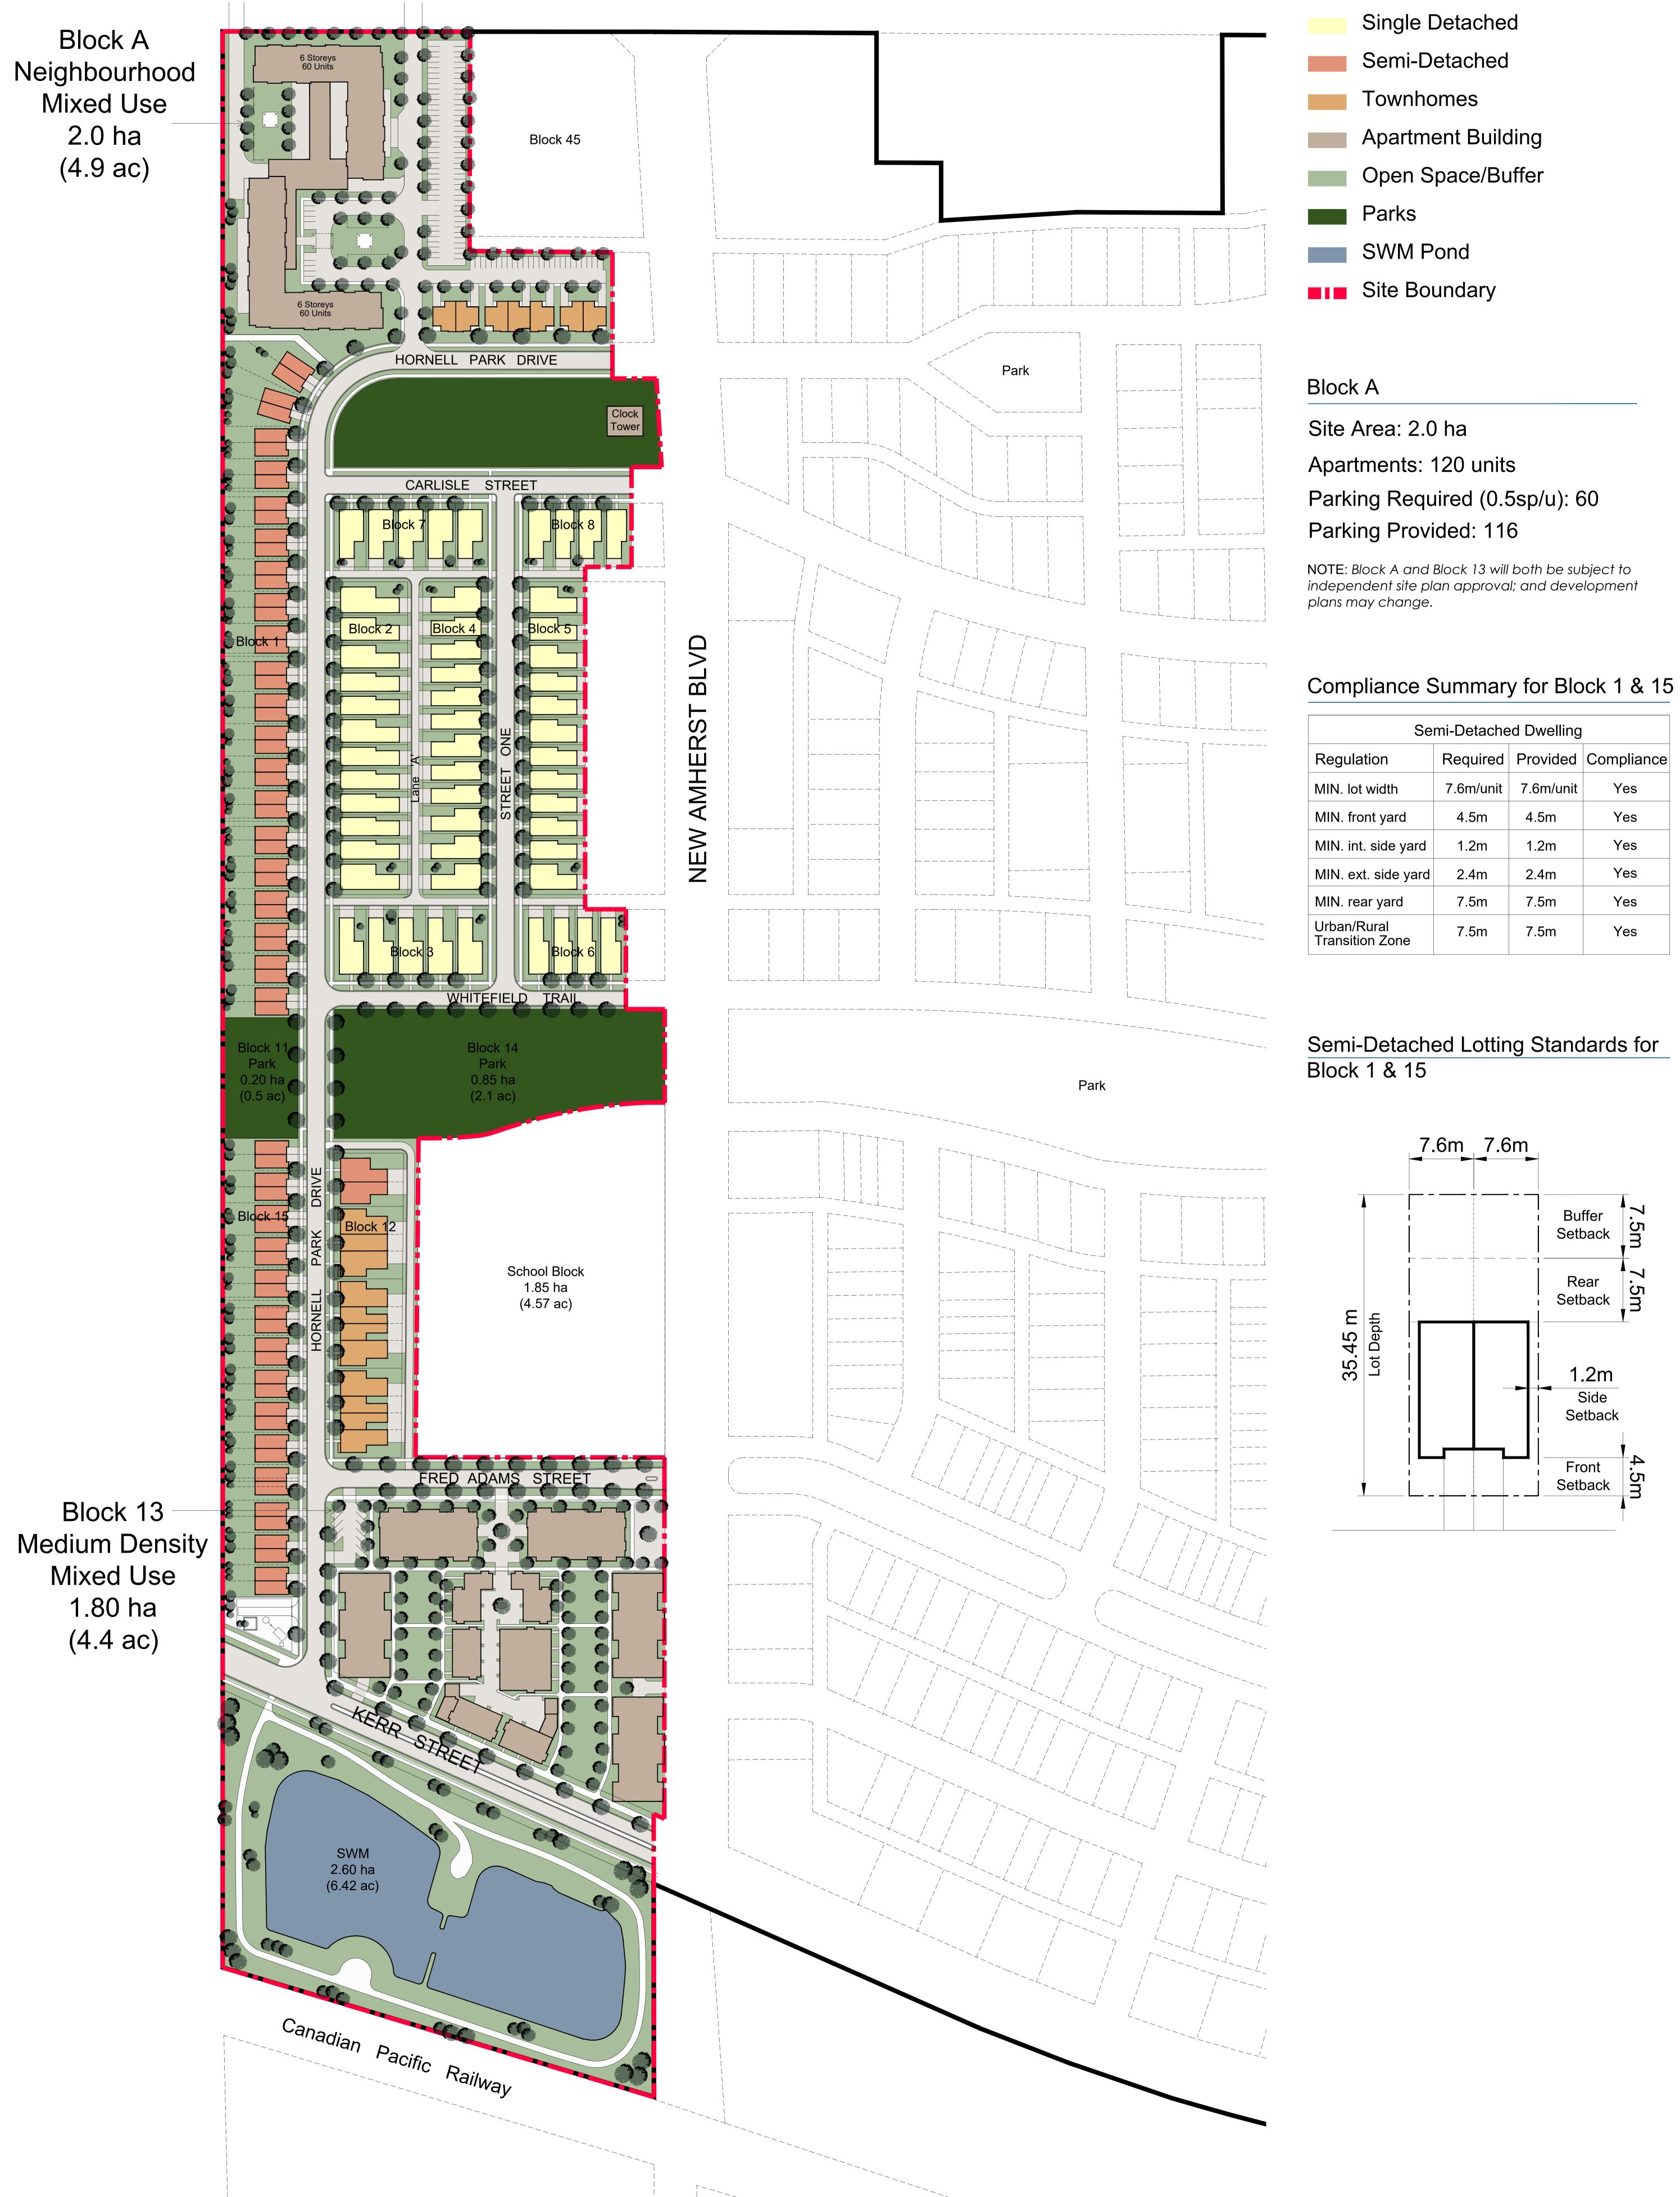

Legend

| Semi-Detached Dwelling         |           |           |            |
|--------------------------------|-----------|-----------|------------|
| Regulation                     | Required  | Provided  | Compliance |
| MIN. lot width                 | 7.6m/unit | 7.6m/unit | Yes        |
| MIN. front yard                | 4.5m      | 4.5m      | Yes        |
| MIN. int. side yard            | 1.2m      | 1.2m      | Yes        |
| MIN. ext. side yard            | 2.4m      | 2.4m      | Yes        |
| MIN. rear yard                 | 7.5m      | 7.5m      | Yes        |
| Urban/Rural<br>Transition Zone | 7.5m      | 7.5m      | Yes        |

Semi-Detached Lotting Standards for

## **New Amherst Stage 2 - Phase 3 CONCEPT PLAN**

NOTE: This concept should be considered as a preliminary demonstration model that illustrates an 'order of magnitude' development scenario for the site. The number of units, floor area and parking supply are approximate and subject to more detailed design as well as municipal planning approvals.