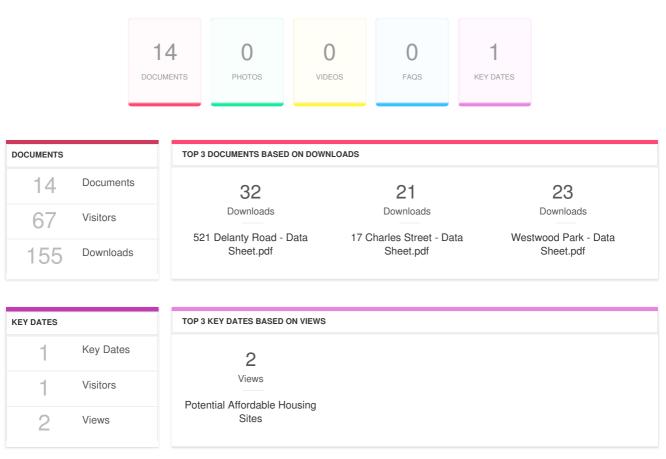

-----------------------------------|--|--|--|--|--|--|--|--|
| 1 1<br>FORUM TOPICS                                                                           | 0 0 0 0 0 0 0 0 0 0 0 0 0 0 0 0 0 0 0                                                                         |  |  |  |  |  |  |  |  |
| FORUM TOPICS SUMMARY   1 Forum Topics 17   17 Contributors Contributors to   62 Contributions |                                                                                                               |  |  |  |  |  |  |  |  |
| SURVEYS SUMMARY   1 Surveys   188 Contributors   188 Submissions                              | TOP 3 SURVEYS BASED ON CONTRIBUTORS<br>188<br>Contributors to<br>Potential Affordable Housing<br>Sites Survey |  |  |  |  |  |  |  |  |

### **INFORMATION WIDGET SUMMARY**



## TRAFFIC SOURCES OVERVIEW

| REFERRER URL               | Visits |
|----------------------------|--------|
| www.cobourgblog.com        | 20     |
| www.google.com             | 20     |
| m.facebook.com             | 15     |
| www.northumberlandnews.com | 15     |
| Im.facebook.com            | 14     |
| www.google.ca              | 6      |
| t.co                       | 5      |
| android-app                | 4      |
| cobourginternet.ca         | 3      |
| I.facebook.com             | 3      |
| www.reddit.com             | 2      |
| www.thestar.com            | 2      |
| ca.search.yahoo.com        | 1      |
| old.reddit.com             | 1      |
| webmail.bell.net           | 1      |

### **SELECTED PROJECTS - FULL LIST**

| PROJECT TITLE                      | AWARE | IN