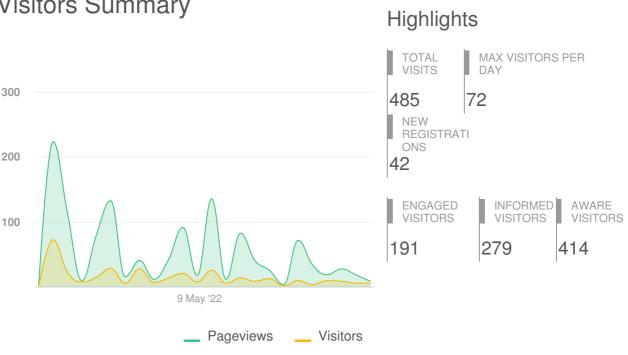

# **Visitors Summary**

## **PARTICIPANT SUMMARY**

| ENGAGED  | 191 ENGAGED PARTICIPA          | NTS              |                                             |                   |                                               | (%)          |
|----------|--------------------------------|------------------|---------------------------------------------|-------------------|-----------------------------------------------|--------------|
|          |                                | Registered       | Unverified                                  | Anonymous         | Potential Affordable Housin                   | 191 (46.1%)  |
| INFORMED | Contributed on Forums          | 17               | 0                                           | 0                 |                                               | - ( - · · )  |
|          | Participated in Surveys        | 188              | 0                                           | 0                 |                                               |              |
|          | Contributed to Newsfeeds       | 0                | 0                                           | 0                 |                                               |              |
|          | Participated in Quick Polls    | 0                | 0                                           | 0                 |                                               |              |
|          | Posted on Guestbooks           | 0                | 0                                           | 0                 |                                               |              |
|          | Contributed to Stories         | 0                | 0                                           | 0                 |                                               |              |
| AWARE    | Asked Questions                | 0                | 0                                           | 0                 |                                               |              |
| AWARE    | Placed Pins on Places          | 0                | 0                                           | 0                 |                                               |              |
|          | Contributed to Ideas           | 0                | 0                                           | 0                 |                                               |              |
|          | * A single engag               | ed participant c | * Calculated as a percentage of total visit | ts to the Project |                                               |              |
| ENGAGED  | 279 INFORMED PARTICIPA         | ANTS             |                                             |                   |                                               | (%)          |
| ENGRALD  |                                |                  |                                             | Participants      | Potential Affordable Housin                   | 279 (67.4%)  |
|          | Viewed a video                 |                  |                                             | 0                 | r olential Anordable Housin                   | 210 (01.470) |
|          | Viewed a photo                 |                  |                                             | 0                 |                                               |              |
| INFORMED | Downloaded a document          |                  |                                             | 67                |                                               |              |
|          | Visited the Key Dates page     |                  |                                             | 1                 |                                               |              |
|          | Visited an FAQ list Page       |                  |                                             | 0                 |                                               |              |
|          | Visited Instagram Page         |                  |                                             | 0                 |                                               |              |
|          | Visited Multiple Project Pages | 5                |                                             | 95                |                                               |              |
| AWARE    | Contributed to a tool (engage  | d)               |                                             | 191               |                                               |              |
|          | * A single inform              | ed participant c | * Calculated as a percentage of total visi  | ts to the Project |                                               |              |
| ENGAGED  | 414 AWARE PARTICIPANT          | S                |                                             |                   |                                               |              |
|          |                                |                  |                                             | Participants      | Potential Affordable Housin                   | 414          |
|          | Visited at least one Page      |                  |                                             | 414               |                                               |              |
| INFORMED |                                |                  |                                             |                   |                                               |              |
|          |                                |                  |                                             |                   |                                               |              |
|          |                                |                  |                                             |                   |                                               |              |
|          |                                |                  |                                             |                   |                                               |              |
|          |                                |                  |                                             |                   |                                               |              |
| AWARE    |                                |                  |                                             |                   |                                               |              |
|          |                                |                  |                                             |                   |                                               |              |
|          |                                |                  |                                             |                   |                                               |              |
|          | * Aware user could have also   | performed an li  | nformed or E                                | ingaged Action    | * Total list of unique visitors to the projec | t            |
|          |                                |                  |                                             |                   |                                               |              |