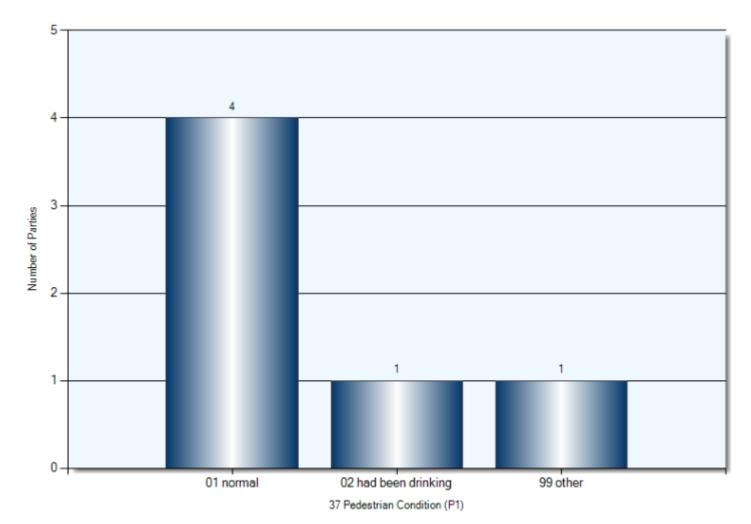

Conditions**



35/36 Driver Condition

#### **Vehicle Maneuvers**



46/47 Vehicle Manoeuver

#### **Environmental Conditions**



#### **Road Surface Conditions**



15 Road Surface Condition (R1)

#### **Initial Impact Type**



45 Initial Impact Type

#### **Specified Driver Ages (N/A Excluded)**



Driver Age

#### **Vehicle Type**



21/22 Vehicle Type

#### **Pedestrian Collisions** Total Incidents: 6 | Total Parties: 6



#### Pedestrian Collisions Collision Date



#### Pedestrian Collisions Collision Time



## Pedestrian Collisions Collision Day



## Pedestrian Collisions Driver Action



33/34 Apparent Driver Action

## Pedestrian Collisions Driver Condition



35/36 Driver Condition

## Pedestrian Collisions Pedestrian Action



## Pedestrian Collisions Pedestrian Condition



## **Pedestrian Collisions** Classification of Collision



42 Classification of Collision

Total Incidents: 45 | Total Parties: 88



01 Collision Location

**Collision Date** 



**Collision Day** 



**Collision Time** 



**Classification of Collision** 



## **Top Intersections**

| Accident Location              |         | Incidents | Parties | Injuries | % Injuries |
|--------------------------------|---------|-----------|---------|----------|------------|
| ELGIN ST W & ONTARIO ST        |         | 7         | 14      | 2        | 14.29      |
| DIVISION ST & ELGIN ST W       |         | 6         | 12      | 0        | 0.00       |
| D ARCY ST & KING ST E          |         | 5         | 8       | 2        | 25.00      |
| ELGIN ST W & ROGERS RD         |         | 4