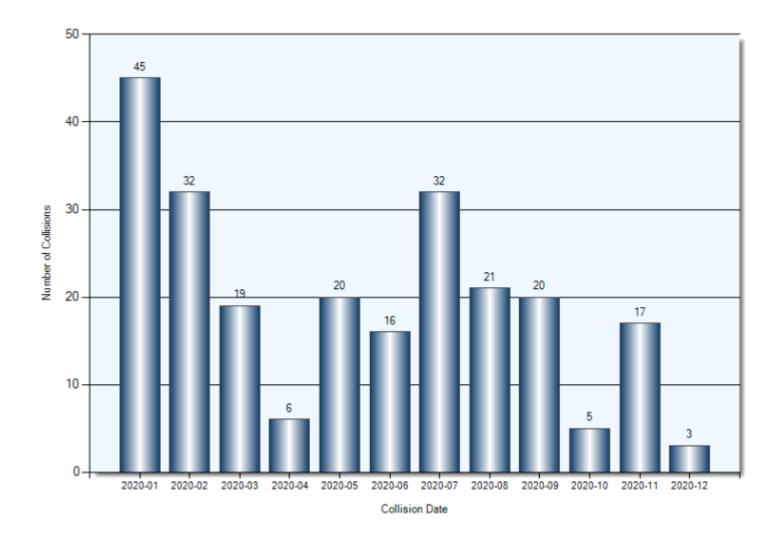

1               | 1             |
| Ran Off Road              | 9               | 9             |
| Skidding/Sliding          | 1               | 1             |
| Steel Guide Rail          | 1               | 1             |
| Pole (Utility/Tower)      | 1               | 1             |
| Pole (Sign/Parking Meter) | 2               | 2             |
| Curb                      | 4               | 4             |
| Building/Wall             | 4               | 4             |
| Tree/Shrub/Stump          | 1               | 1             |
| Other (Other Events)      | 1               | 1             |
| Other Fixed Objects       | 2               | 2             |

#### **Collision Locations**

Total Incidents: 236 | Total Parties: 452



01 Collision Location

#### **Collision Dates**



#### **Collision Times**



#### **Collision Day**



#### **Driver Actions**



33/34 Apparent Driver Action

#### **Driver Conditions**



35/36 Driver Condition

#### **Vehicle Maneuvers**



46/47 Vehicle Manoeuver

#### **Environmental Conditions**



#### **Road Surface Conditions**



15 Road Surface Condition (R1)

#### **Initial Impact Type**



45 Initial Impact Type

#### **Specified Driver Ages (N/A Excluded)**



Driver Age

#### **Vehicle Type**



21/22 Vehicle Type

#### **Pedestrian Collisions** Total Incidents: 6 | Total Parties: 6



#### Pedestrian Collisions Collision Date



#### Pedestrian Collisions Collision Time



## Pedestrian Collisions Collision Day



## Pedestrian Collisions Driver Action



33/34 Apparent Driver Action

## Pedestrian Collisions Driver Con