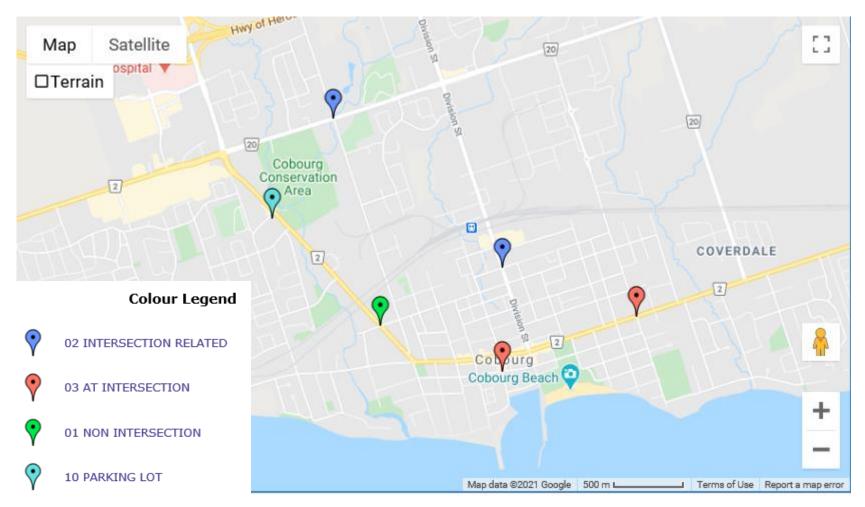

#### **Collision Locations**

Total Incidents: 236 | Total Parties: 452

01 Collision Location