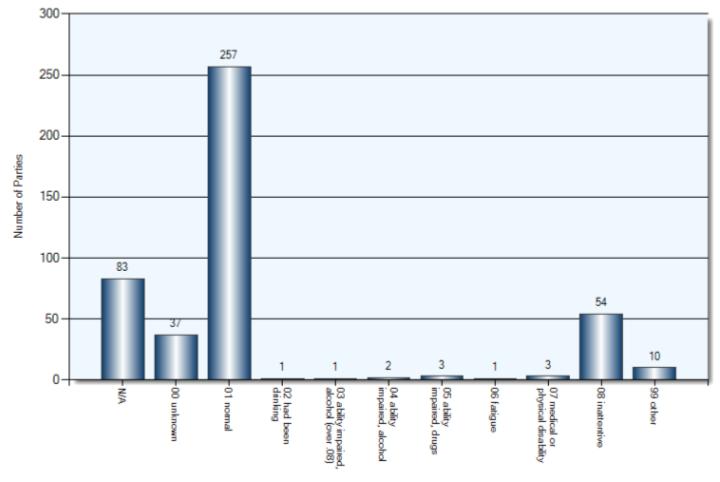

| 1             |
| Steel Guide Rail          | 1               | 1             |
| Pole (Utility/Tower)      | 1               | 1             |
| Pole (Sign/Parking Meter) | 2               | 2             |
| Curb                      | 4               | 4             |
| Building/Wall             | 4               | 4             |
| Tree/Shrub/Stump          | 1               | 1             |
| Other (Other Events)      | 1               | 1             |
| Other Fixed Objects       | 2               | 2             |

#### **Collision Locations**

Total Incidents: 236 | Total Parties: 452



01 Collision Location

#### **Collision Dates**



#### **Collision Times**



#### **Collision Day**



#### **Driver Actions**



33/34 Apparent Driver Action

#### **Driver Conditions**



35/36 Driver Condition

#### **Vehicle Maneuvers**



46/47 Vehicle Manoeuver

#### **Environmental Conditions**



#### **Road Surface Conditions**



15 Road Surface Condition (R1)

#### **Initial Impact Type**



45 Initial Impact Type

#### **Specified Driver Ages (N/A Excluded)**



Driver Age

#### **Vehicle Type**



21/22 Vehicle Type

#### **Pedestrian Collisions** Total Incidents: 6 | Total Parties: 6



#### Pedestrian Collisions Collision Date



#### Pedestrian Collisions Collision Time



## Pedestrian Collisions Collision Day



## Pedestrian Collisions Driver Action



33/34 Apparent Driver Action

## Pedestrian Collisions Driver Condition



35/36 Driver Condition

## Pedestrian Collisions Pedestrian Action



## Pedestrian Collisions Pedestrian Condition



## **Pedestr