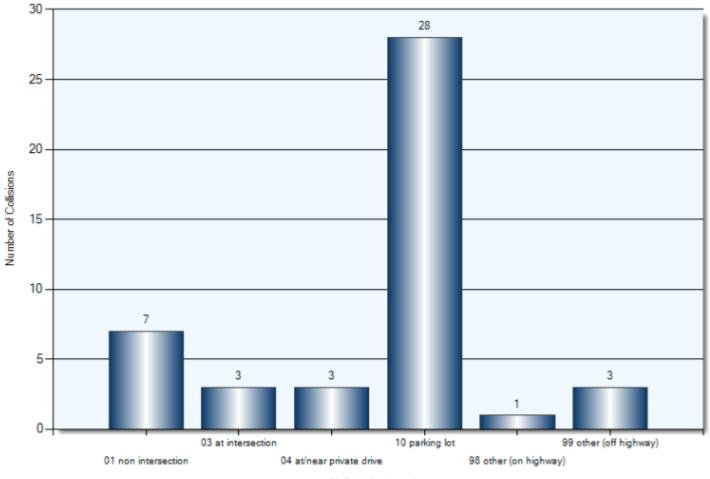

#### **Collision Locations**

Total Incidents: 236 | Total Parties: 452

01 Collision Location