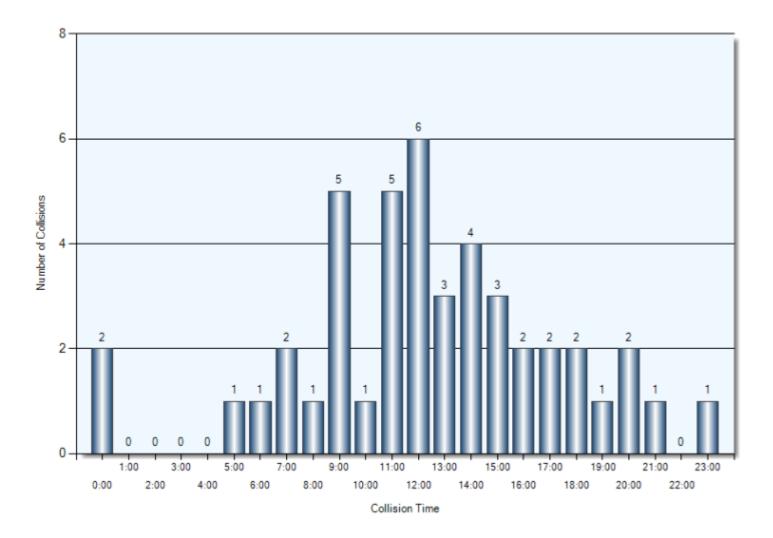

**



45 Initial Impact Type

#### **Specified Driver Ages (N/A Excluded)**



Driver Age

#### **Vehicle Type**



21/22 Vehicle Type

#### **Pedestrian Collisions** Total Incidents: 6 | Total Parties: 6



#### Pedestrian Collisions Collision Date



#### Pedestrian Collisions Collision Time



## Pedestrian Collisions Collision Day



## Pedestrian Collisions Driver Action



33/34 Apparent Driver Action

## Pedestrian Collisions Driver Condition



35/36 Driver Condition

## Pedestrian Collisions Pedestrian Action



## Pedestrian Collisions Pedestrian Condition



## **Pedestrian Collisions** Classification of Collision



42 Classification of Collision

Total Incidents: 45 | Total Parties: 88



01 Collision Location

**Collision Date** 



**Collision Day** 



**Collision Time** 



**Classification of Collision** 



## **Top Intersections**

| Accident Location              |         | Incidents | Parties | Injuries | % Injuries |
|--------------------------------|---------|-----------|---------|----------|------------|
| ELGIN ST W & ONTARIO ST        |         | 7         | 14      | 2        | 14.29      |
| DIVISION ST & ELGIN ST W       |         | 6         | 12      | 0        | 0.00       |
| D ARCY ST & KING ST E          |         | 5         | 8       | 2        | 25.00      |
| ELGIN ST W & ROGERS RD         |         | 4         | 9       | 0        | 0.00       |
| DIVISION ST & UNIVERSITY AVE W |         | 4         | 8       | 0        | 0.00       |
| ELGIN ST W & STRATHY RD        |         | 4         | 8       | 0        | 0.00       |
| UNIVER