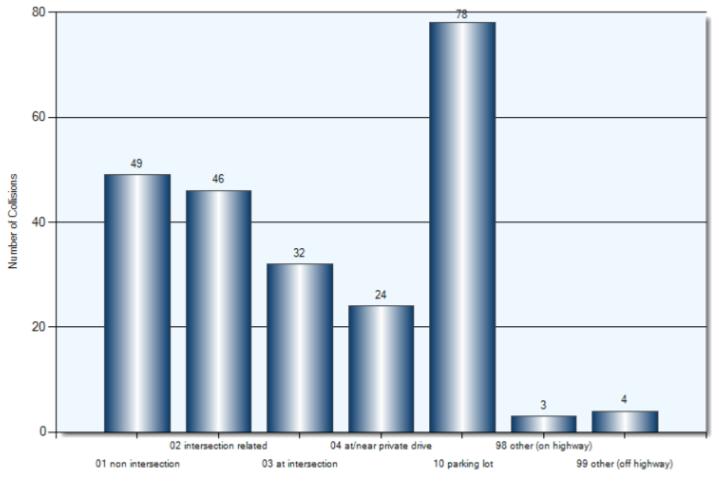

#### **Collision Locations**

Total Incidents: 236 | Total Parties: 452

01 Collision Location