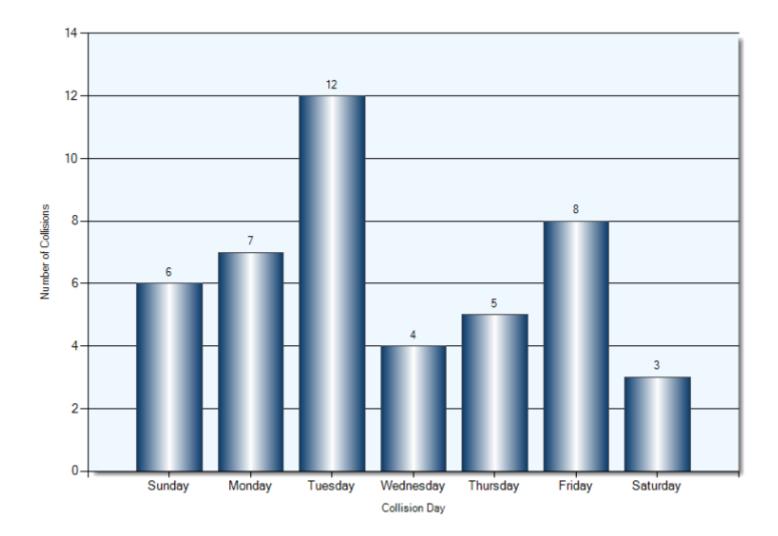

# **Initial Impact Type**



45 Initial Impact Type

#### **Specified Driver Ages (N/A Excluded)**



Driver Age

#### **Vehicle Type**



21/22 Vehicle Type

#### **Pedestrian Collisions** Total Incidents: 6 | Total Parties: 6



#### Pedestrian Collisions Collision Date



#### Pedestrian Collisions Collision Time



## Pedestrian Collisions Collision Day



## Pedestrian Collisions Driver Action



33/34 Apparent Driver Action

## Pedestrian Collisions Driver Condition



35/36 Driver Condition

## Pedestrian Collisions Pedestrian Action



## Pedestrian Collisions Pedestrian Condition



## **Pedestrian Collisions** Classification of Collision



42 Classification of Collision

Total Incidents: 45 | Total Parties: 88



01 Collision Location

**Collision Date** 



**Collision Day** 



**Collision Time** 



**Classification of Collision** 



## **Top Intersections**

| Accident Location              |         | Incidents | Parties | Injuries | % Injuries |
|--------------------------------|---------|-----------|---------|----------|------------|
| ELGIN ST W & ONTARIO ST        |         | 7         | 14      | 2        | 14.29      |
| DIVISION ST & ELGIN ST W       |         | 6         | 12      | 0        | 0.00       |
| D ARCY ST & KING ST E          |         | 5         | 8       | 2        | 25.00      |
| ELGIN ST W & ROGERS RD         |         | 4         | 9       | 0        | 0.00       |
| DIVISION ST & UNIVERSITY AVE W |         | 4         | 8       | 0        | 0.00       |
| ELGIN ST W & STRATHY RD        |         | 4         | 8       | 0