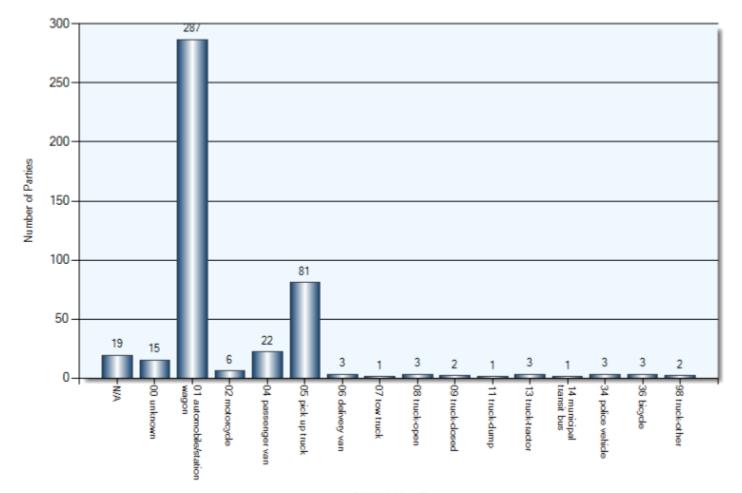

4             |
| Tree/Shrub/Stump          | 1               | 1             |
| Other (Other Events)      | 1               | 1             |
| Other Fixed Objects       | 2               | 2             |

#### **Collision Locations**

Total Incidents: 236 | Total Parties: 452



01 Collision Location

#### **Collision Dates**



#### **Collision Times**



#### **Collision Day**



#### **Driver Actions**



33/34 Apparent Driver Action

#### **Driver Conditions**



35/36 Driver Condition

#### **Vehicle Maneuvers**



46/47 Vehicle Manoeuver

#### **Environmental Conditions**



#### **Road Surface Conditions**



15 Road Surface Condition (R1)

#### **Initial Impact Type**



45 Initial Impact Type

#### **Specified Driver Ages (N/A Excluded)**



Driver Age

#### **Vehicle Type**



21/22 Vehicle Type

#### **Pedestrian Collisions** Total Incidents: 6 | Total Parties: 6



#### Pedestrian Collisions Collision Date



#### Pedestrian Collisions Collision Time



## Pedestrian Collisions Collision Day



## Pedestrian Collisions Driver Action



33/34 Apparent Driver Action

## Pedestrian Collisions Driver Condition



35/36 Driver Condition

## Pedestrian Collisions Pedestrian Action



## Pedestrian Collisions Pedestrian Condition



## **Pedestrian Collisions** Classification of Collision



42 Classification of Collision

Total Incidents: 45 | Total Parties: 88



01 Collision Location

**Collision Date** 



**Collision Day** 



**Collision Time** 



**Classification of Collision** 



## **Top Intersections**

| Accident Location              |         | Incid