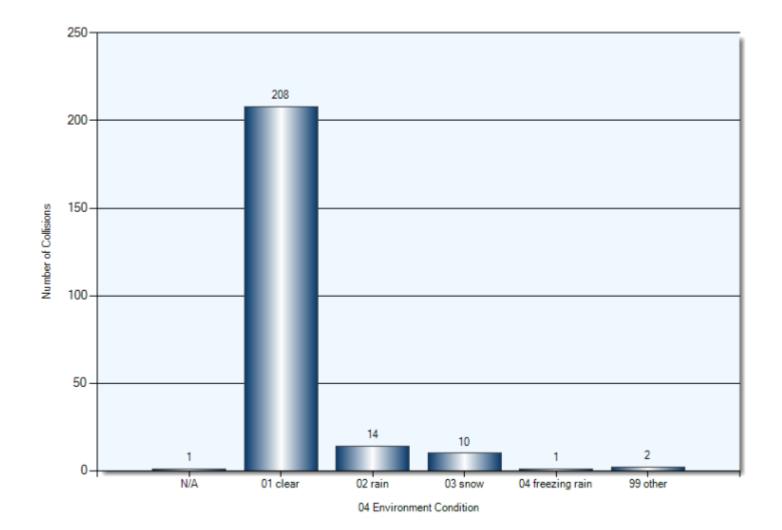

1               | 1             |
| Pole (Sign/Parking Meter) | 2               | 2             |
| Curb                      | 4               | 4             |
| Building/Wall             | 4               | 4             |
| Tree/Shrub/Stump          | 1               | 1             |
| Other (Other Events)      | 1               | 1             |
| Other Fixed Objects       | 2               | 2             |

#### **Collision Locations**

Total Incidents: 236 | Total Parties: 452



01 Collision Location

#### **Collision Dates**



#### **Collision Times**



#### **Collision Day**



#### **Driver Actions**



33/34 Apparent Driver Action

#### **Driver Conditions**



35/36 Driver Condition

#### **Vehicle Maneuvers**



46/47 Vehicle Manoeuver

#### **Environmental Conditions**



#### **Road Surface Conditions**



15 Road Surface Condition (R1)

#### **Initial Impact Type**



45 Initial Impact Type

#### **Specified Driver Ages (N/A Excluded)**



Driver Age

#### **Vehicle Type**



21/22 Vehicle Type

#### **Pedestrian Collisions** Total Incidents: 6 | Total Parties: 6



#### Pedestrian Collisions Collision Date



#### Pedestrian Collisions Collision Time



## Pedestrian Collisions Collision Day



## Pedestrian Collisions Driver Action



33/34 Apparent Driver Action

## Pedestrian Collisions Driver Condition



35/36 Driver Condition

## Pedestrian Collisions Pedestrian Action



## Pedestrian Collisions Pedestrian Condition



## **Pedestrian Collisions** Classification of Collision



42 Classification of Collision

Total Incidents: 45 | Total Parties: