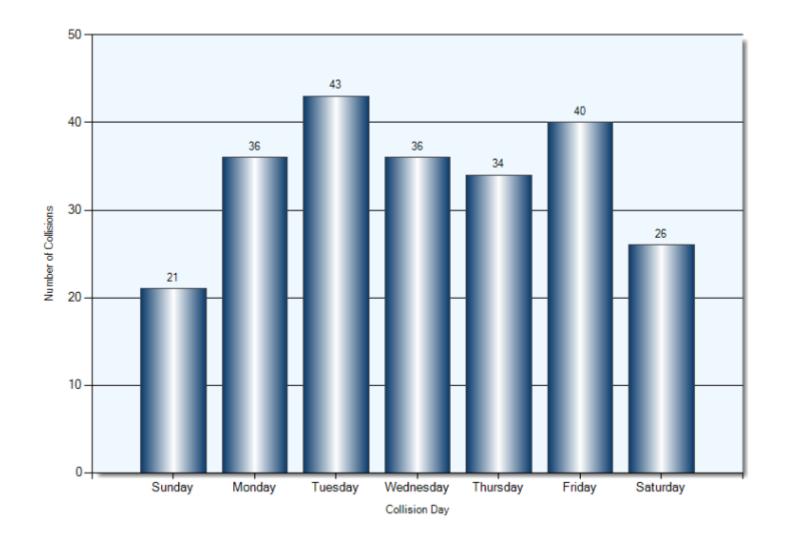

| 9               | 9             |
| Skidding/Sliding          | 1               | 1             |
| Steel Guide Rail          | 1               | 1             |
| Pole (Utility/Tower)      | 1               | 1             |
| Pole (Sign/Parking Meter) | 2               | 2             |
| Curb                      | 4               | 4             |
| Building/Wall             | 4               | 4             |
| Tree/Shrub/Stump          | 1               | 1             |
| Other (Other Events)      | 1               | 1             |
| Other Fixed Objects       | 2               | 2             |

#### **Collision Locations**

Total Incidents: 236 | Total Parties: 452



01 Collision Location

#### **Collision Dates**



#### **Collision Times**



#### **Collision Day**



#### **Driver Actions**



33/34 Apparent Driver Action

#### **Driver Conditions**



35/36 Driver Condition

#### **Vehicle Maneuvers**



46/47 Vehicle Manoeuver

#### **Environmental Conditions**



#### **Road Surface Conditions**



15 Road Surface Condition (R1)

#### **Initial Impact Type**



45 Initial Impact Type

#### **Specified Driver Ages (N/A Excluded)**



Driver Age

#### **Vehicle Type**



21/22 Vehicle Type

#### **Pedestrian Collisions** Total Incidents: 6 | Total Parties: 6



#### Pedestrian Collisions Collision Date



#### Pedestrian Collisions Collision Time



## Pedestrian Collisions Collision Day



## Pedestrian Collisions Driver Action



33/34 Apparent Driver Action

## Pedestrian Collisions Driver Condition



35/36 Driver Condition

## Pedestrian Collis