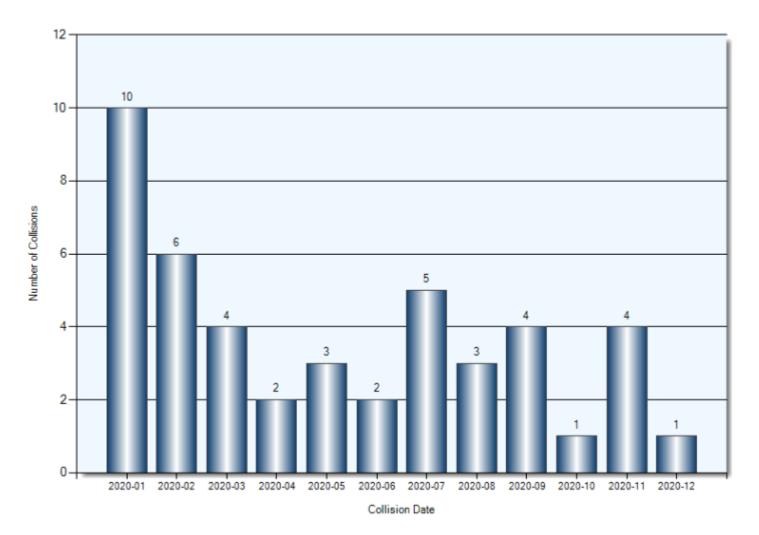

ce Condition (R1)

#### **Initial Impact Type**



45 Initial Impact Type

#### **Specified Driver Ages (N/A Excluded)**



Driver Age

#### **Vehicle Type**



21/22 Vehicle Type

#### **Pedestrian Collisions** Total Incidents: 6 | Total Parties: 6



#### Pedestrian Collisions Collision Date



#### Pedestrian Collisions Collision Time



## Pedestrian Collisions Collision Day



## Pedestrian Collisions Driver Action



33/34 Apparent Driver Action

## Pedestrian Collisions Driver Condition



35/36 Driver Condition

## Pedestrian Collisions Pedestrian Action



## Pedestrian Collisions Pedestrian Condition



## **Pedestrian Collisions** Classification of Collision



42 Classification of Collision

Total Incidents: 45 | Total Parties: 88



01 Collision Location

**Collision Date** 



**Collision Day** 



**Collision Time** 



**Classification of Collision** 



## **Top Intersections**

| Accident Location              |         | Incidents | Parties | Injuries | % Injuries |
|--------------------------------|---------|-----------|---------|----------|------------|
| ELGIN ST W & ONTARIO ST        |         | 7         | 14      | 2        | 14.29      |
| DIVISION ST & ELGIN ST W       |         | 6         | 12      | 0        | 0.00       |
| D ARCY ST & KING ST E          |         | 5         | 8       | 2        | 25.00      |
| ELGIN ST W & ROGERS RD         |         | 4         | 9       | 0        | 0.00       |
| DIVISION ST & UNIVERSITY AVE W |         | 4         | 8       | 0        | 0.00       |
| ELGIN ST W & STRATHY RD        |         | 4