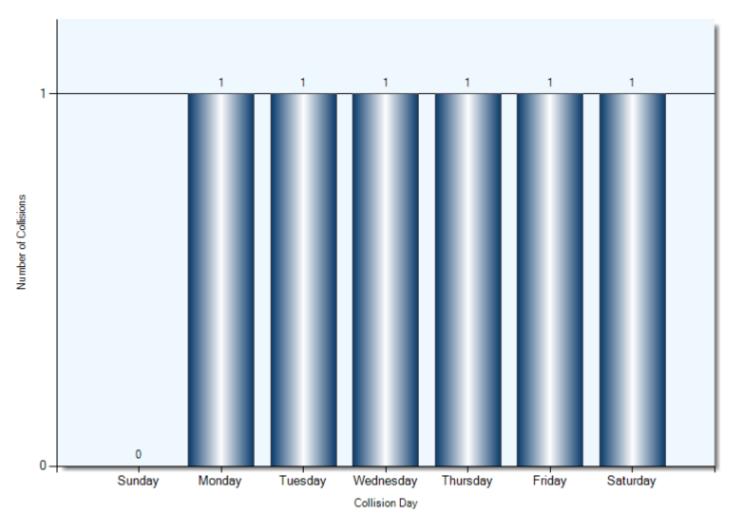

n Locations**

Total Incidents: 236 | Total Parties: 452



01 Collision Location

#### **Collision Dates**



#### **Collision Times**



#### **Collision Day**



#### **Driver Actions**



33/34 Apparent Driver Action

#### **Driver Conditions**



35/36 Driver Condition

#### **Vehicle Maneuvers**



46/47 Vehicle Manoeuver

#### **Environmental Conditions**



#### **Road Surface Conditions**



15 Road Surface Condition (R1)

#### **Initial Impact Type**



45 Initial Impact Type

#### **Specified Driver Ages (N/A Excluded)**



Driver Age

#### **Vehicle Type**



21/22 Vehicle Type

#### **Pedestrian Collisions** Total Incidents: 6 | Total Parties: 6



#### Pedestrian Collisions Collision Date



#### Pedestrian Collisions Collision Time



## Pedestrian Collisions Collision Day



## Pedestrian Collisions Driver Action



33/34 Apparent Driver Action

## Pedestrian Collisions Driver Condition



35/36 Driver Condition

## Pedestrian Collisions Pedestrian Action



## Pedestrian Collisions Pedestrian Condition



## **Pedestrian Collisions** Classification of Collision



42 Classification of Collision

Total Incidents: 45 | Total Parties: 88



01 Collision Location

**Collision Date** 



**Collision Day** 



**Collision Time** 



**Classification of Collision** 



## **Top Intersections**

| Accident Location              |         | Incidents | Parties | Injuries | % Injuries |
|--------------------------------|---------|-----------|---------|----------|------------|
| ELGIN ST W & ONTARIO ST        |         | 7         | 14      | 2        | 14.29      |
|