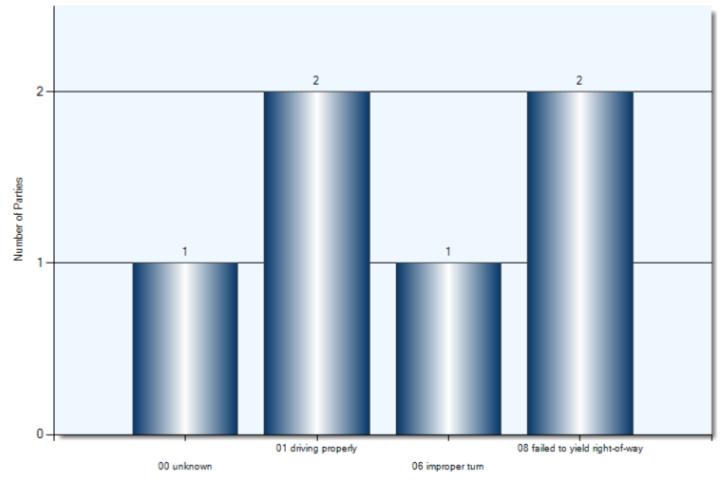

l Parties: 452



01 Collision Location

#### **Collision Dates**



#### **Collision Times**



#### **Collision Day**



#### **Driver Actions**



33/34 Apparent Driver Action

#### **Driver Conditions**



35/36 Driver Condition

#### **Vehicle Maneuvers**



46/47 Vehicle Manoeuver

#### **Environmental Conditions**



#### **Road Surface Conditions**



15 Road Surface Condition (R1)

#### **Initial Impact Type**



45 Initial Impact Type

#### **Specified Driver Ages (N/A Excluded)**



Driver Age

#### **Vehicle Type**



21/22 Vehicle Type

#### **Pedestrian Collisions** Total Incidents: 6 | Total Parties: 6



#### Pedestrian Collisions Collision Date



#### Pedestrian Collisions Collision Time



## Pedestrian Collisions Collision Day



## Pedestrian Collisions Driver Action



33/34 Apparent Driver Action

## Pedestrian Collisions Driver Condition



35/36 Driver Condition

## Pedestrian Collisions Pedestrian Action



## Pedestrian Collisions Pedestrian Condition



## **Pedestrian Collisions** Classification of Collision



42 Classification of Collision

Total Incidents: 45 | Total Parties: 88



01 Collision Location

**Collision Date** 



**Collision Day** 



**Collision Time** 



**Classification of Collision** 



## **Top Intersections**

| Accident Location              |         | Incidents | Parties | Injuries | % Injuries |
|--------------------------------|---------|-----------|---------|----------|------------|
| ELGIN ST W & ONTARIO ST        |         | 7         | 14      | 2        | 14.29      |
| DIVISION ST & ELGIN ST W       |