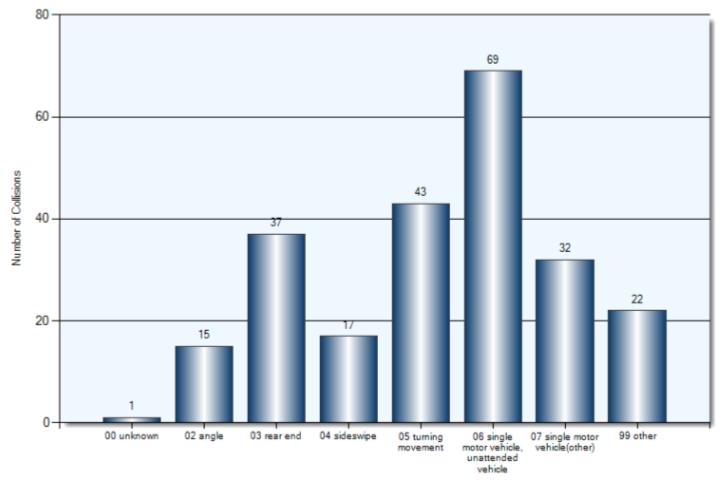

Curb                      | 4               | 4             |
| Building/Wall             | 4               | 4             |
| Tree/Shrub/Stump          | 1               | 1             |
| Other (Other Events)      | 1               | 1             |
| Other Fixed Objects       | 2               | 2             |

#### **Collision Locations**

Total Incidents: 236 | Total Parties: 452



01 Collision Location

#### **Collision Dates**



#### **Collision Times**



#### **Collision Day**



#### **Driver Actions**



33/34 Apparent Driver Action

#### **Driver Conditions**



35/36 Driver Condition

#### **Vehicle Maneuvers**



46/47 Vehicle Manoeuver

#### **Environmental Conditions**



#### **Road Surface Conditions**



15 Road Surface Condition (R1)

#### **Initial Impact Type**



45 Initial Impact Type

#### **Specified Driver Ages (N/A Excluded)**



Driver Age

#### **Vehicle Type**



21/22 Vehicle Type

#### **Pedestrian Collisions** Total Incidents: 6 | Total Parties: 6



#### Pedestrian Collisions Collision Date



#### Pedestrian Collisions Collision Time



## Pedestrian Collisions Collision Day



## Pedestrian Collisions Driver Action



33/34 Apparent Driver Action

## Pedestrian Collisions Driver Condition



35/36 Driver Condition

## Pedestrian Collisions Pedestrian Action



## Pedestrian Collisions Pedestrian Condition



## **Pedestrian Collisions** Classification of Collision



42 Classification of Collision

Total Incidents: 45 | Total Parties: 88



01 Collision Location

**Collision Date** 



**Collision Day** 



**Collision Time** 



**