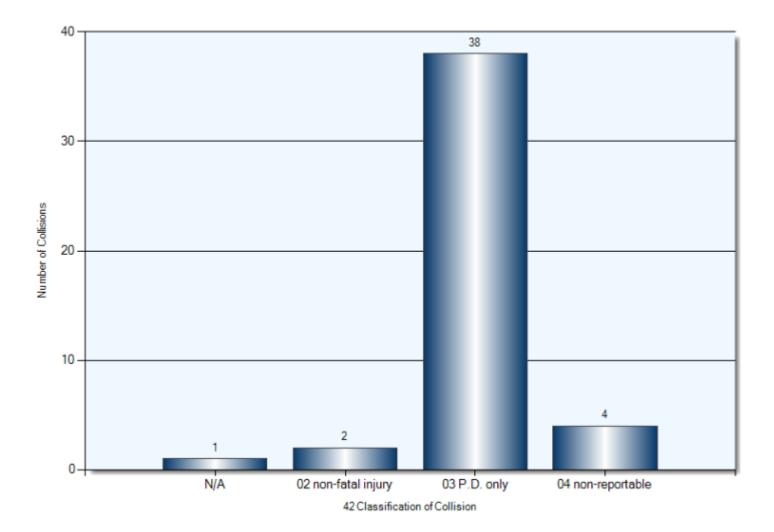

*Specified Driver Ages (N/A Excluded)**



Driver Age

#### **Vehicle Type**



21/22 Vehicle Type

#### **Pedestrian Collisions** Total Incidents: 6 | Total Parties: 6



#### Pedestrian Collisions Collision Date



#### Pedestrian Collisions Collision Time



## Pedestrian Collisions Collision Day



## Pedestrian Collisions Driver Action



33/34 Apparent Driver Action

## Pedestrian Collisions Driver Condition



35/36 Driver Condition

## Pedestrian Collisions Pedestrian Action



## Pedestrian Collisions Pedestrian Condition



## **Pedestrian Collisions** Classification of Collision



42 Classification of Collision

Total Incidents: 45 | Total Parties: 88



01 Collision Location

**Collision Date** 



**Collision Day** 



**Collision Time** 



**Classification of Collision** 



## **Top Intersections**

| Accident Location              |         | Incidents | Parties | Injuries | % Injuries |
|--------------------------------|---------|-----------|---------|----------|------------|
| ELGIN ST W & ONTARIO ST        |         | 7         | 14      | 2        | 14.29      |
| DIVISION ST & ELGIN ST W       |         | 6         | 12      | 0        | 0.00       |
| D ARCY ST & KING ST E          |         | 5         | 8       | 2        | 25.00      |
| ELGIN ST W & ROGERS RD         |         | 4         | 9       | 0        | 0.00       |
| DIVISION ST & UNIVERSITY AVE W |         | 4         | 8       | 0        | 0.00       |
| ELGIN ST W & STRATHY RD        |         | 4         | 8       | 0        | 0.00       |
| UNIVERSITY AVE W & WILLIAM ST  |         |