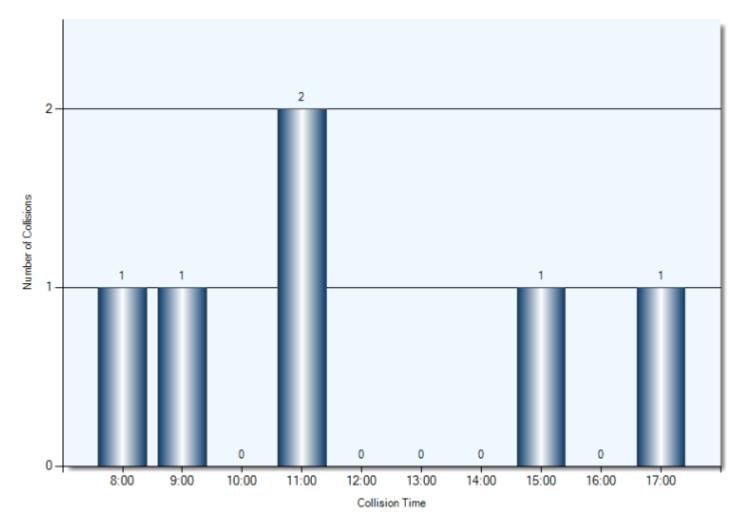

| 2             |

#### **Collision Locations**

Total Incidents: 236 | Total Parties: 452



01 Collision Location

#### **Collision Dates**



#### **Collision Times**



#### **Collision Day**



#### **Driver Actions**



33/34 Apparent Driver Action

#### **Driver Conditions**



35/36 Driver Condition

#### **Vehicle Maneuvers**



46/47 Vehicle Manoeuver

#### **Environmental Conditions**



#### **Road Surface Conditions**



15 Road Surface Condition (R1)

#### **Initial Impact Type**



45 Initial Impact Type

#### **Specified Driver Ages (N/A Excluded)**



Driver Age

#### **Vehicle Type**



21/22 Vehicle Type

#### **Pedestrian Collisions** Total Incidents: 6 | Total Parties: 6



#### Pedestrian Collisions Collision Date



#### Pedestrian Collisions Collision Time



## Pedestrian Collisions Collision Day



## Pedestrian Collisions Driver Action



33/34 Apparent Driver Action

## Pedestrian Collisions Driver Condition



35/36 Driver Condition

## Pedestrian Collisions Pedestrian Action



## Pedestrian Collisions Pedestrian Condition



## **Pedestrian Collisions** Classification of Collision



42 Classification of Collision

Total Incidents: 45 | Total Parties: 88



01 Collision Location

**Collision Date** 



**Collision Day** 



**Collision Time** 



**Classification of Collision** 



## **Top Intersections**

| Accident Location              |         | Incidents | Parties | Injuries | % Injuries |
|--------------------------------|---------|-----------|---------|----------|------------|
| ELGIN ST W & ONTARIO ST        |         | 7