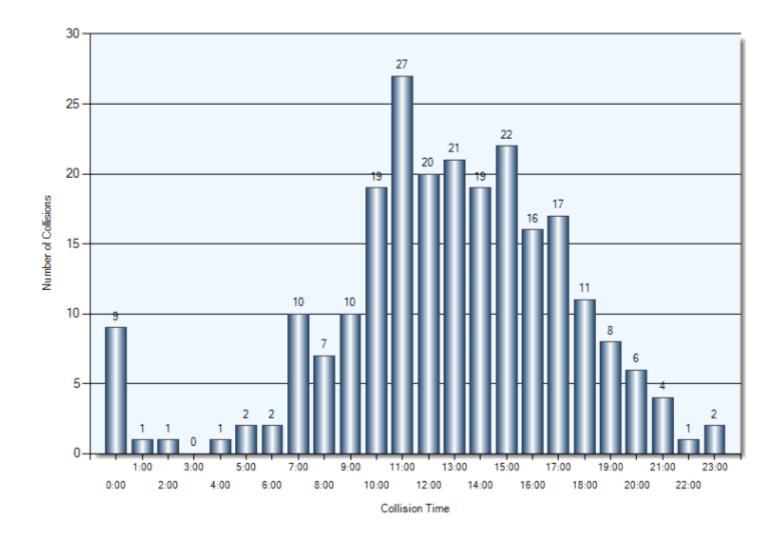

|
| Ran Off Road              | 9               | 9             |
| Skidding/Sliding          | 1               | 1             |
| Steel Guide Rail          | 1               | 1             |
| Pole (Utility/Tower)      | 1               | 1             |
| Pole (Sign/Parking Meter) | 2               | 2             |
| Curb                      | 4               | 4             |
| Building/Wall             | 4               | 4             |
| Tree/Shrub/Stump          | 1               | 1             |
| Other (Other Events)      | 1               | 1             |
| Other Fixed Objects       | 2               | 2             |

#### **Collision Locations**

Total Incidents: 236 | Total Parties: 452



01 Collision Location

#### **Collision Dates**



#### **Collision Times**



#### **Collision Day**



#### **Driver Actions**



33/34 Apparent Driver Action

#### **Driver Conditions**



35/36 Driver Condition

#### **Vehicle Maneuvers**



46/47 Vehicle Manoeuver

#### **Environmental Conditions**



#### **Road Surface Conditions**



15 Road Surface Condition (R1)

#### **Initial Impact Type**



45 Initial Impact Type

#### **Specified Driver Ages (N/A Excluded)**



Driver Age

#### **Vehicle Type**



21/22 Vehicle Type

#### **Pedestrian Collisions** Total Incidents: 6 | Total Parties: 6



#### Pedestrian Collisions Collision Date



#### Pedestrian Collisions Collision Time



## Pedestrian Collisions Collision Day



## Pedestrian Collisions Driver Action



33/34 Apparent Driver Action

## Pedestrian Collisions Driver Condition



35/36 Driver Condi