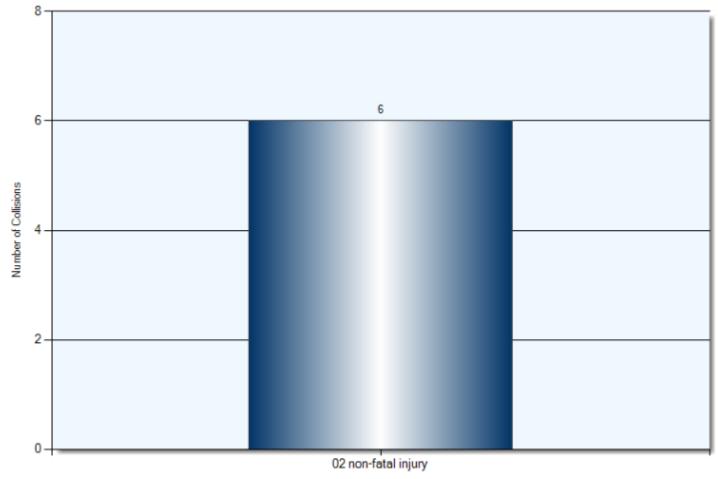

## **Pedestrian Collisions** Classification of Collision

42 Classification of Collision

Total Incidents: 45 | Total Parties: 88

01 Collision Location

**Collision Date** 

**Collision Day** 

**Collision Time** 