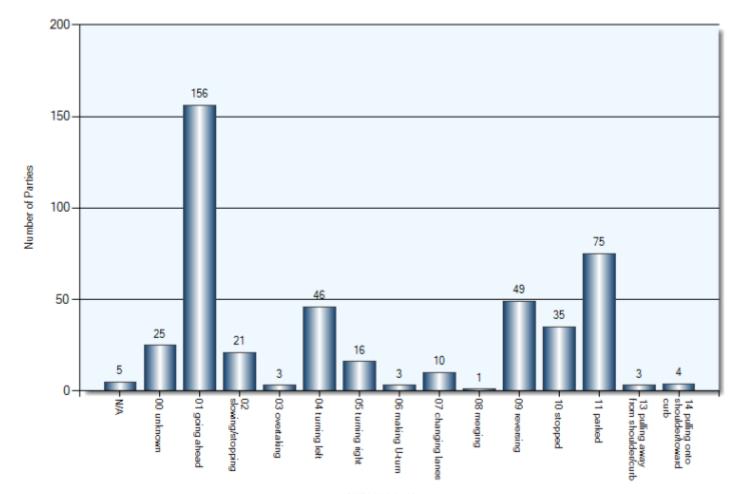

| 1             |
| Pole (Utility/Tower)      | 1               | 1             |
| Pole (Sign/Parking Meter) | 2               | 2             |
| Curb                      | 4               | 4             |
| Building/Wall             | 4               | 4             |
| Tree/Shrub/Stump          | 1               | 1             |
| Other (Other Events)      | 1               | 1             |
| Other Fixed Objects       | 2               | 2             |

#### **Collision Locations**

Total Incidents: 236 | Total Parties: 452



01 Collision Location

#### **Collision Dates**



#### **Collision Times**



#### **Collision Day**



#### **Driver Actions**



33/34 Apparent Driver Action

#### **Driver Conditions**



35/36 Driver Condition

#### **Vehicle Maneuvers**



46/47 Vehicle Manoeuver

#### **Environmental Conditions**



#### **Road Surface Conditions**



15 Road Surface Condition (R1)

#### **Initial Impact Type**



45 Initial Impact Type

#### **Specified Driver Ages (N/A Excluded)**



Driver Age

#### **Vehicle Type**



21/22 Vehicle Type

#### **Pedestrian Collisions** Total Incidents: 6 | Total Parties: 6



#### Pedestrian Collisions Collision Date



#### Pedestrian Collisions Collision Time



## Pedestrian Collisions Collision Day



## Pedestrian Collisions Driver Action



33/34 Apparent Driver Action

## Pedestrian Collisions Driver Condition



35/36 Driver Condition

## Pedestrian Collisions Pedestrian Action



## Pedestrian Collisions Pedestrian Condition



## **Pedestrian Collisions** Classification of Collision



42 Cla