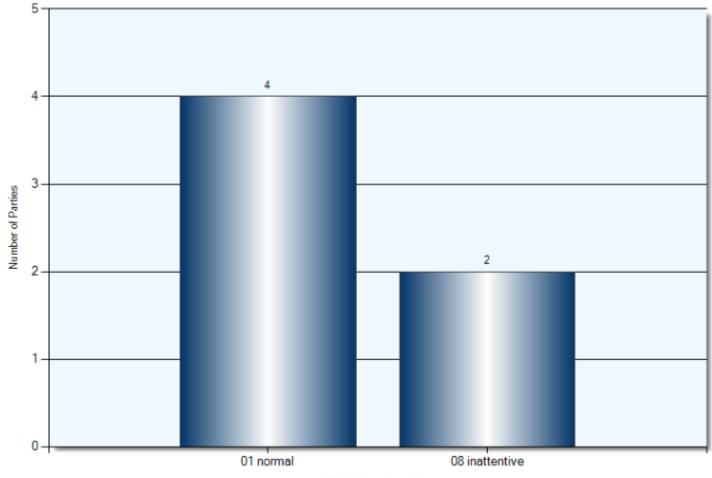

*Collision Times**



#### **Collision Day**



#### **Driver Actions**



33/34 Apparent Driver Action

#### **Driver Conditions**



35/36 Driver Condition

#### **Vehicle Maneuvers**



46/47 Vehicle Manoeuver

#### **Environmental Conditions**



#### **Road Surface Conditions**



15 Road Surface Condition (R1)

#### **Initial Impact Type**



45 Initial Impact Type

#### **Specified Driver Ages (N/A Excluded)**



Driver Age

#### **Vehicle Type**



21/22 Vehicle Type

#### **Pedestrian Collisions** Total Incidents: 6 | Total Parties: 6



#### Pedestrian Collisions Collision Date



#### Pedestrian Collisions Collision Time



## Pedestrian Collisions Collision Day



## Pedestrian Collisions Driver Action



33/34 Apparent Driver Action

## Pedestrian Collisions Driver Condition



35/36 Driver Condition

## Pedestrian Collisions Pedestrian Action



## Pedestrian Collisions Pedestrian Condition



## **Pedestrian Collisions** Classification of Collision



42 Classification of Collision

Total Incidents: 45 | Total Parties: 88



01 Collision Location

**Collision Date** 



**Collision Day** 



**Collision Time** 



**Classification of Collision** 



## **Top Intersections**

| Accident Location              |         | Incidents | Parties | Injuries | % Injuries |
|--------------------------------|---------|-----------|---------|----------|------------|
| ELGIN ST W & ONTARIO ST        |         | 7         | 14      | 2        | 14.29      |
| DIVISION ST & ELGIN ST W       |         | 6         | 12      | 0        | 0.00       |
| D ARCY ST & KING ST E