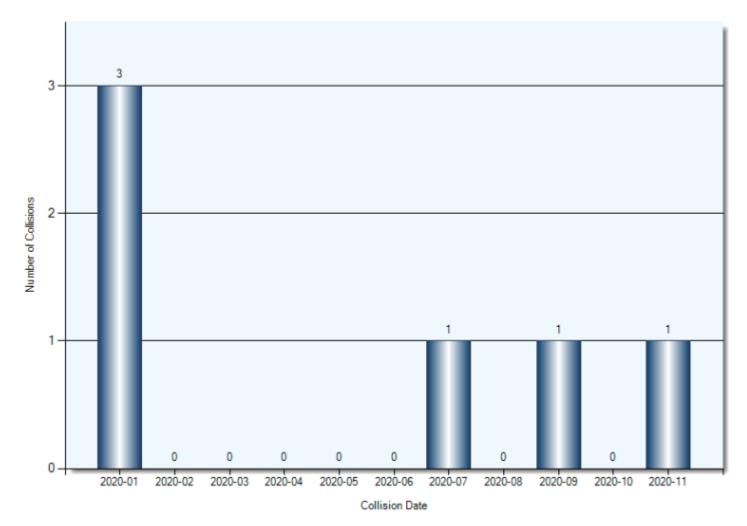

|
| Other Fixed Objects       | 2               | 2             |

#### **Collision Locations**

Total Incidents: 236 | Total Parties: 452



01 Collision Location

#### **Collision Dates**



#### **Collision Times**



#### **Collision Day**



#### **Driver Actions**



33/34 Apparent Driver Action

#### **Driver Conditions**



35/36 Driver Condition

#### **Vehicle Maneuvers**



46/47 Vehicle Manoeuver

#### **Environmental Conditions**



#### **Road Surface Conditions**



15 Road Surface Condition (R1)

#### **Initial Impact Type**



45 Initial Impact Type

#### **Specified Driver Ages (N/A Excluded)**



Driver Age

#### **Vehicle Type**



21/22 Vehicle Type

#### **Pedestrian Collisions** Total Incidents: 6 | Total Parties: 6



#### Pedestrian Collisions Collision Date



#### Pedestrian Collisions Collision Time



## Pedestrian Collisions Collision Day



## Pedestrian Collisions Driver Action



33/34 Apparent Driver Action

## Pedestrian Collisions Driver Condition



35/36 Driver Condition

## Pedestrian Collisions Pedestrian Action



## Pedestrian Collisions Pedestrian Condition



## **Pedestrian Collisions** Classification of Collision



42 Classification of Collision

Total Incidents: 45 | Total Parties: 88



01 Collision Location

**Collision Date** 



**Collision Day** 



**Collision Time** 



**Classification of Collision** 



## **Top Intersections**

| Accident Location              |         | Incidents | Parties | Injuries | % Injuries |
|--------------------------------|---------|-----------|---------|----------|------------|
| ELG