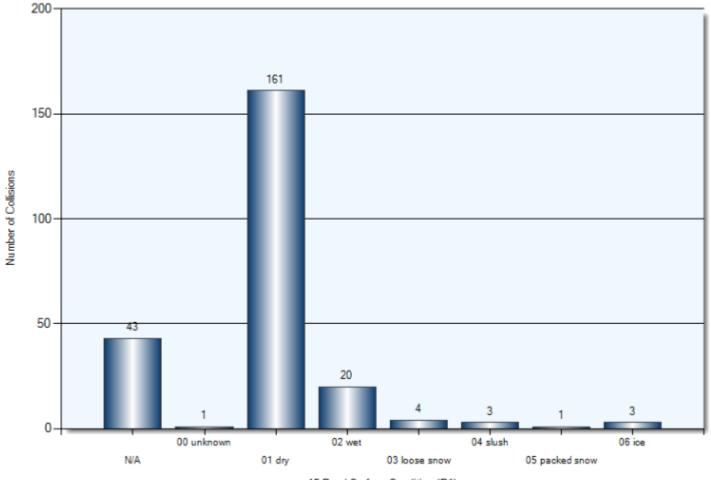

Pole (Sign/Parking Meter) | 2               | 2             |
| Curb                      | 4               | 4             |
| Building/Wall             | 4               | 4             |
| Tree/Shrub/Stump          | 1               | 1             |
| Other (Other Events)      | 1               | 1             |
| Other Fixed Objects       | 2               | 2             |

#### **Collision Locations**

Total Incidents: 236 | Total Parties: 452



01 Collision Location

#### **Collision Dates**



#### **Collision Times**



#### **Collision Day**



#### **Driver Actions**



33/34 Apparent Driver Action

#### **Driver Conditions**



35/36 Driver Condition

#### **Vehicle Maneuvers**



46/47 Vehicle Manoeuver

#### **Environmental Conditions**



#### **Road Surface Conditions**



15 Road Surface Condition (R1)

#### **Initial Impact Type**



45 Initial Impact Type

#### **Specified Driver Ages (N/A Excluded)**



Driver Age

#### **Vehicle Type**



21/22 Vehicle Type

#### **Pedestrian Collisions** Total Incidents: 6 | Total Parties: 6



#### Pedestrian Collisions Collision Date



#### Pedestrian Collisions Collision Time



## Pedestrian Collisions Collision Day



## Pedestrian Collisions Driver Action



33/34 Apparent Driver Action

## Pedestrian Collisions Driver Condition



35/36 Driver Condition

## Pedestrian Collisions Pedestrian Action



## Pedestrian Collisions Pedestrian Condition



## **Pedestrian Collisions** Classification of Collision



42 Classification of Collision

Total Incidents: 45 | Total Parties: 88



01 Collision Location

**Coll