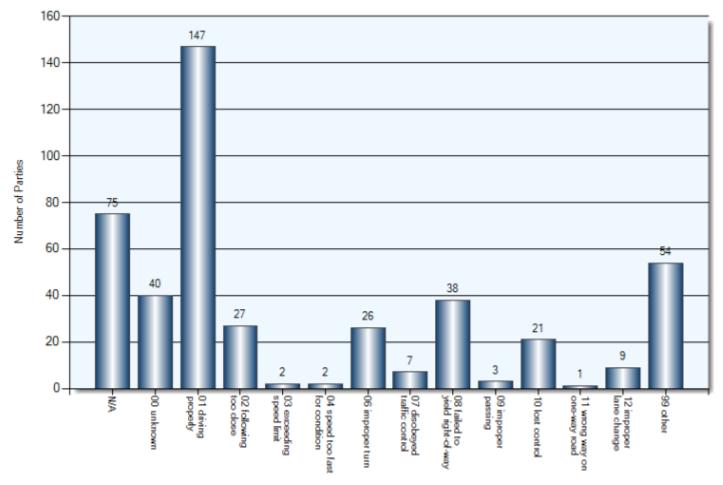

| 9             |
| Skidding/Sliding          | 1               | 1             |
| Steel Guide Rail          | 1               | 1             |
| Pole (Utility/Tower)      | 1               | 1             |
| Pole (Sign/Parking Meter) | 2               | 2             |
| Curb                      | 4               | 4             |
| Building/Wall             | 4               | 4             |
| Tree/Shrub/Stump          | 1               | 1             |
| Other (Other Events)      | 1               | 1             |
| Other Fixed Objects       | 2               | 2             |

#### **Collision Locations**

Total Incidents: 236 | Total Parties: 452



01 Collision Location

#### **Collision Dates**



#### **Collision Times**



#### **Collision Day**



#### **Driver Actions**



33/34 Apparent Driver Action

#### **Driver Conditions**



35/36 Driver Condition

#### **Vehicle Maneuvers**



46/47 Vehicle Manoeuver

#### **Environmental Conditions**



#### **Road Surface Conditions**



15 Road Surface Condition (R1)

#### **Initial Impact Type**



45 Initial Impact Type

#### **Specified Driver Ages (N/A Excluded)**



Driver Age

#### **Vehicle Type**



21/22 Vehicle Type

#### **Pedestrian Collisions** Total Incidents: 6 | Total Parties: 6



#### Pedestrian Collisions Collision Date



#### Pedestrian Collisions Collision Time



## Pedestrian Collisions Collision Day



## Pedestrian Collisions Driver Action



33/34 Apparent Driver Action

## Pedestrian Collisions Driver Condition



35/36 Driver Condition

## Pedestrian Collisions Pedestrian Action



#