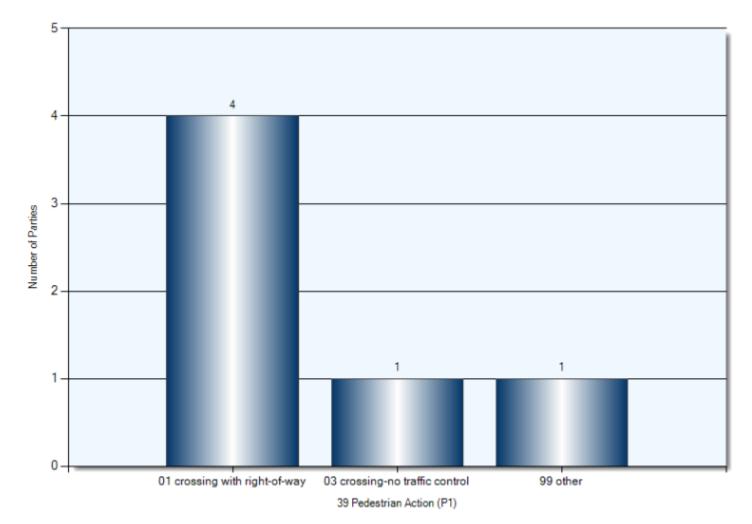

*



33/34 Apparent Driver Action

#### **Driver Conditions**



35/36 Driver Condition

#### **Vehicle Maneuvers**



46/47 Vehicle Manoeuver

#### **Environmental Conditions**



#### **Road Surface Conditions**



15 Road Surface Condition (R1)

#### **Initial Impact Type**



45 Initial Impact Type

#### **Specified Driver Ages (N/A Excluded)**



Driver Age

#### **Vehicle Type**



21/22 Vehicle Type

#### **Pedestrian Collisions** Total Incidents: 6 | Total Parties: 6



#### Pedestrian Collisions Collision Date



#### Pedestrian Collisions Collision Time



## Pedestrian Collisions Collision Day



## Pedestrian Collisions Driver Action



33/34 Apparent Driver Action

## Pedestrian Collisions Driver Condition



35/36 Driver Condition

## Pedestrian Collisions Pedestrian Action



## Pedestrian Collisions Pedestrian Condition



## **Pedestrian Collisions** Classification of Collision



42 Classification of Collision

Total Incidents: 45 | Total Parties: 88



01 Collision Location

**Collision Date** 



**Collision Day** 



**Collision Time** 



**Classification of Collision** 



## **Top Intersections**

| Accident Location              |         | Incidents | Parties | Injuries | % Injuries |
|--------------------------------|---------|-----------|---------|----------|------------|
| ELGIN ST W & ONTARIO ST        |         | 7         | 14      | 2        | 14.29      |
| DIVISION ST & ELGIN ST W       |         | 6         | 12      | 0        | 0.00       |
| D ARCY ST & KING ST E          |         | 5         | 8       | 2        | 25.00      |
| ELGI