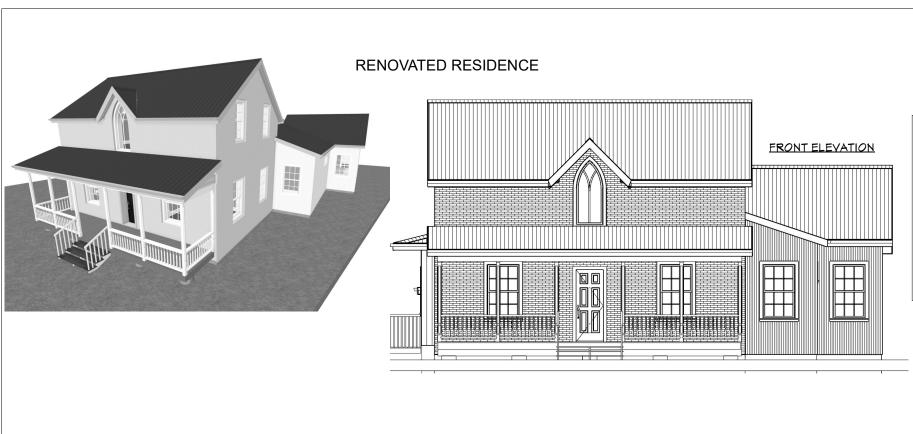

## PLAN OF PROPOSED

addition for Lee and Brad

Corlett 121 Bagot st

Cobourg, ON

|           |          |                           | ebiodiy  | 24, 202    | . 1      |
|-----------|----------|---------------------------|----------|------------|----------|
| Nº        |          |                           |          |            |          |
| ÷         | 01/22/21 | I EX.H. ISSUED FOR REVIEW |          |            | REVIEW   |
|           |          |                           |          |            |          |
| =         |          |                           |          |            |          |
| DRAWN BY- |          |                           |          | CHECKED BY | ·-       |
| E.K.H.    |          |                           | н.       | E.K.H.     |          |
|           | ^ΔIF-    |                           | 0 /0 411 | 11.01      |          |
| St        | _ALE:    |                           | 3/16"    | = 1 -0     | OR AS 30 |