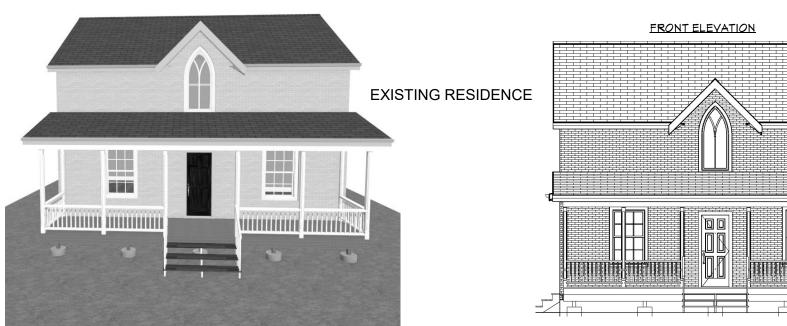

## PLAN OF PROPOSED

addition for Lee and Brad

Corlett 121 Bagot st

Cobourg, ON

|           |          |                           | ebiodiy  | 24, 202    | . 1      |
|-----------|----------|---------------------------|----------|------------|----------|
| Nº        |          |                           |          |            |          |
| ÷         | 01/22/21 | I EX.H. ISSUED FOR REVIEW |          |            | REVIEW   |
|           |          |                           |          |            |          |
| =         |          |                           |          |            |          |
| DRAWN BY- |          |                           |          | CHECKED BY | ·-       |
| E.K.H.    |          |                           | н.       | E.K.H.     |          |
|           | ^ΔIF-    |                           | 0 /0 411 | 11.01      |          |
| St        | _ALE:    |                           | 3/16"    | = 1 -0     | OR AS 30 |