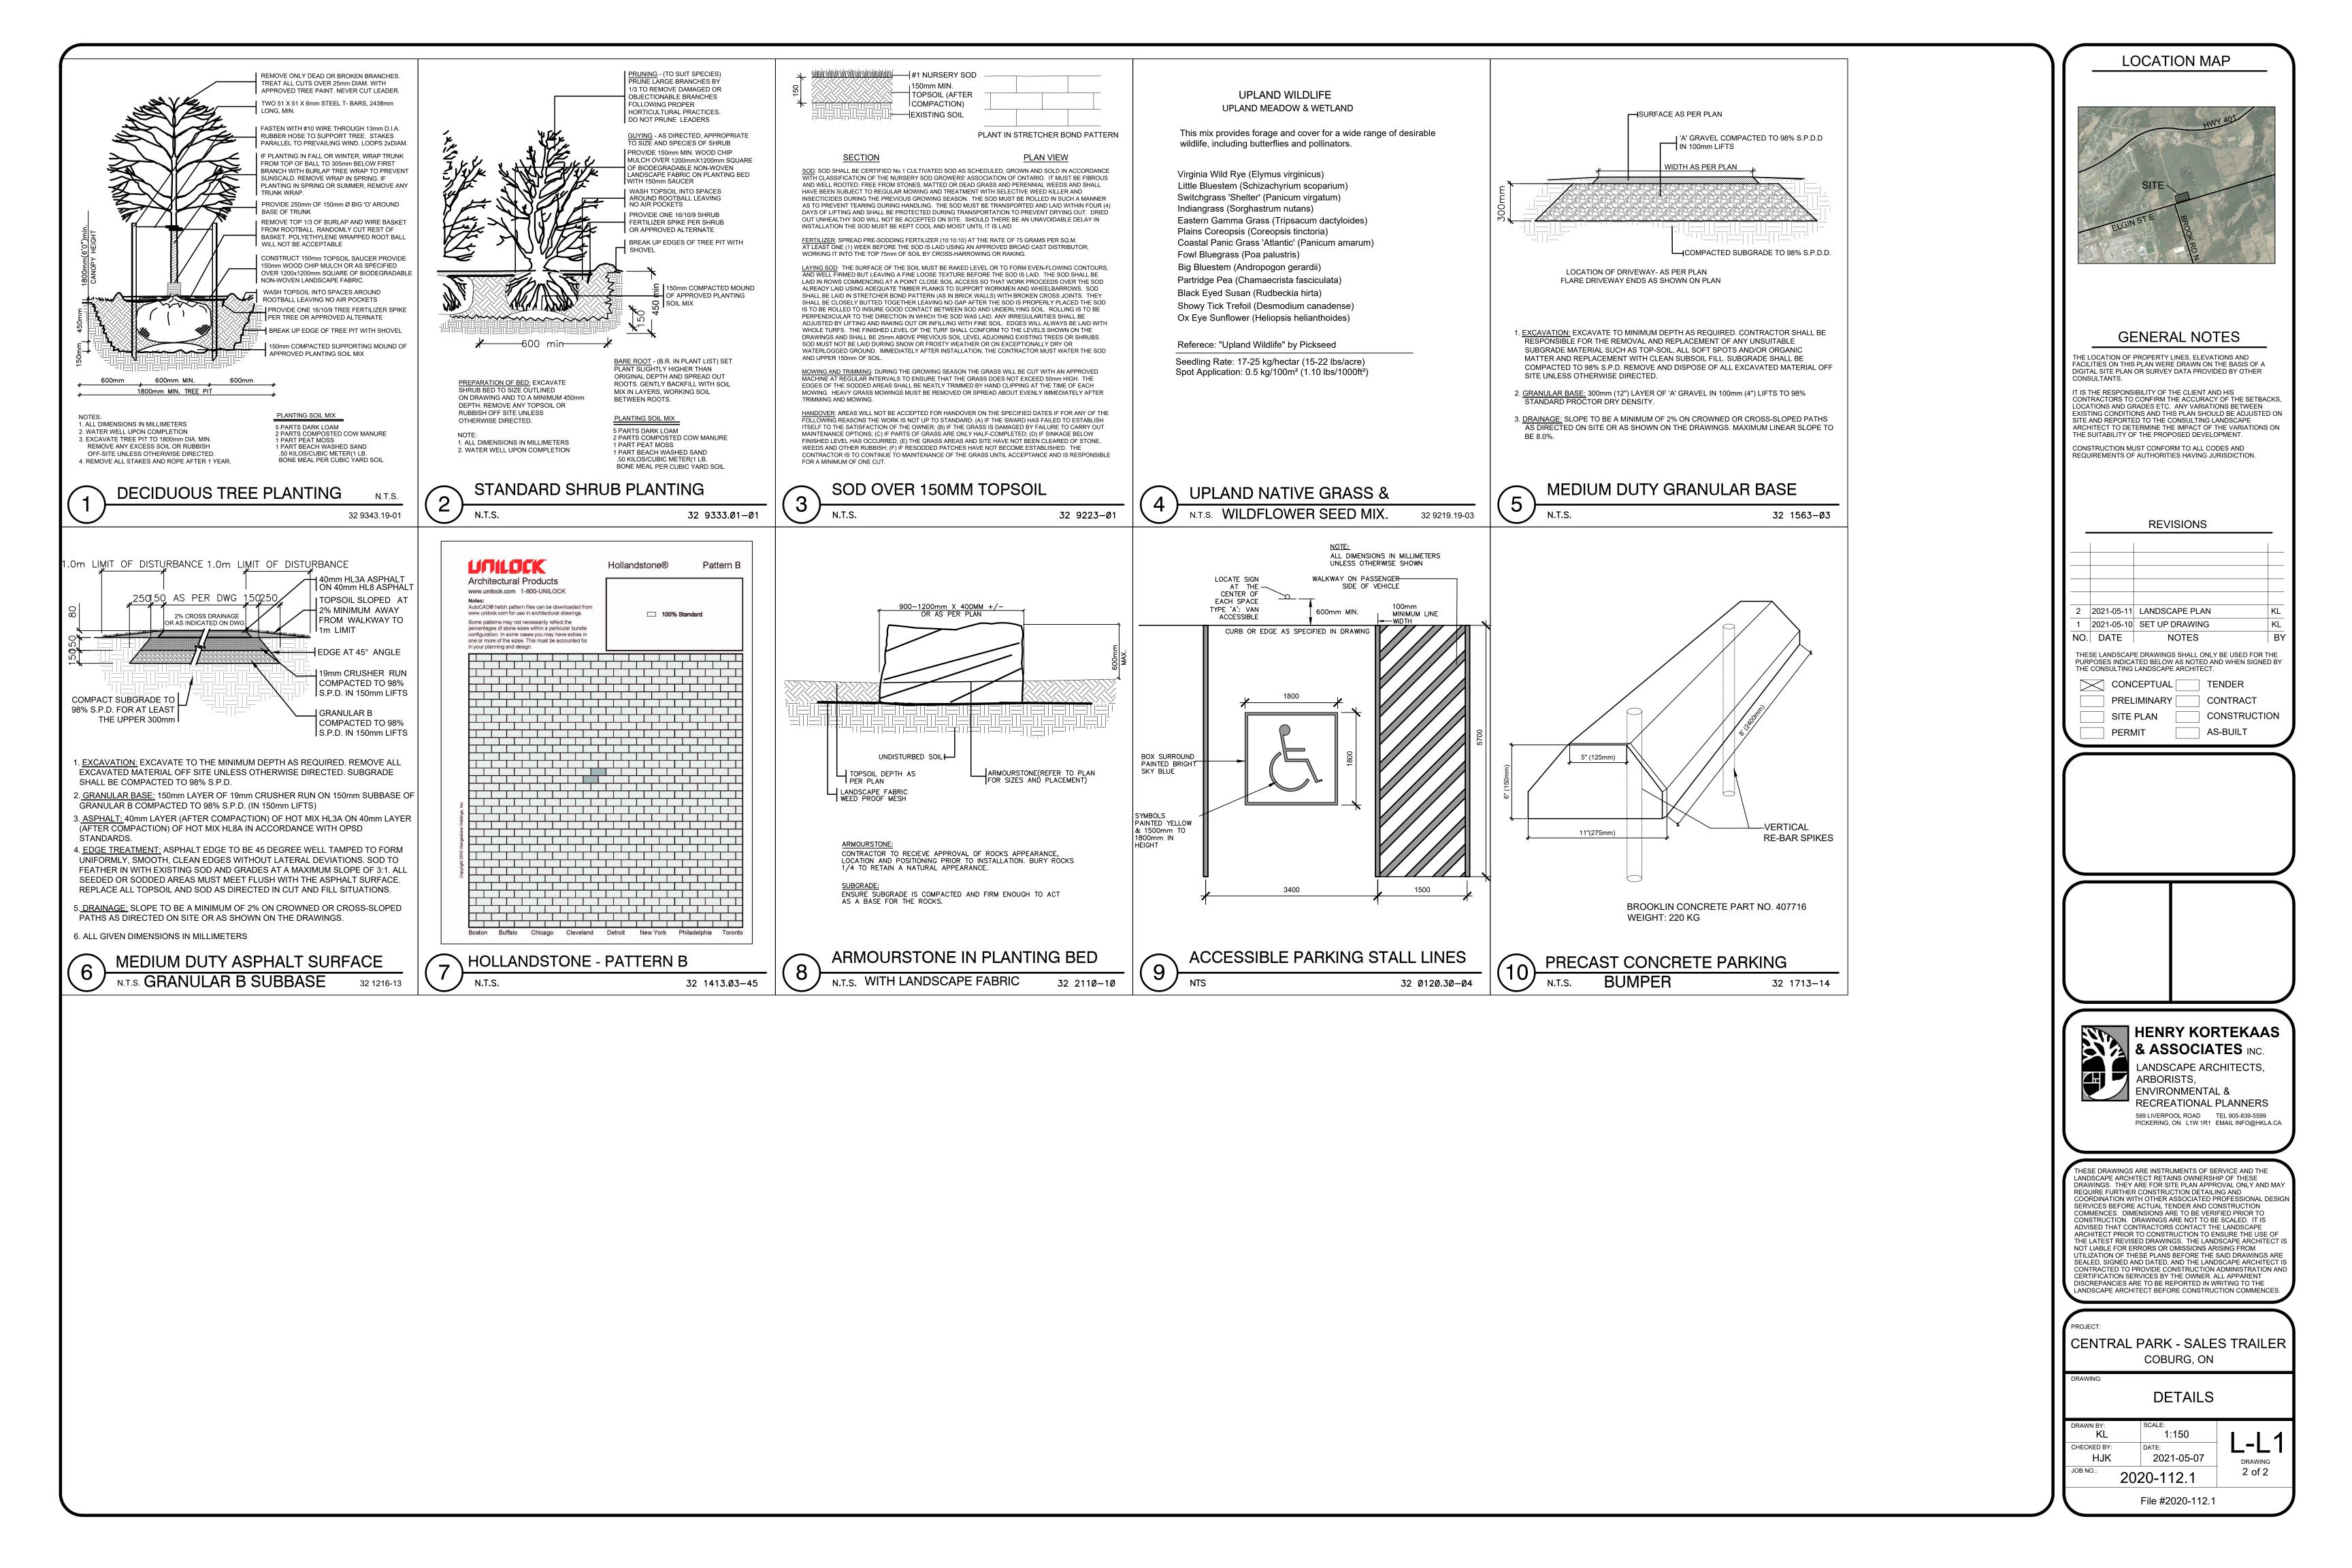

| REFERENCE NOTES SCHEDULE SITE |  |  |  |  |
|-------------------------------|--|--|--|--|
|                               |  |  |  |  |

|           | REMARKS |         | SYMBOL         | DESCRIPTION                                  | <u>QTY</u> | DETAIL  | ļ        |
|-----------|---------|---------|----------------|----------------------------------------------|------------|---------|----------|
|           |         |         | • •            | Concrete Parking Bumper                      | 9          | 10/L-D1 | SYMBOL I |
|           |         |         | <u>SYMBOL</u>  | Rocks/Boulders - Large<br>DESCRIPTION        | QTY        | DETAIL  |          |
|           | REMARKS |         |                | Armourstone                                  | 5          | 8/L-D1  | SYMBOL   |
|           |         |         | SYMBOL         | Asphalt Paving<br>DESCRIPTION                | QTY        | DETAIL  |          |
|           |         |         | Asphalt Paving | 220.9 m²                                     | 6/L-D1     | SYMBOL  |          |
| <u>SP</u> | SPACING | REMARKS | <u>SYMBOL</u>  | Unit Paving<br>DESCRIPTION                   | QTY        | DETAIL  |          |
| 0.3m O.C. | 300mm   |         |                | Unilock Hollandstone C - Interlocking pavers | 81.9 m²    | 7/L-D1  |          |