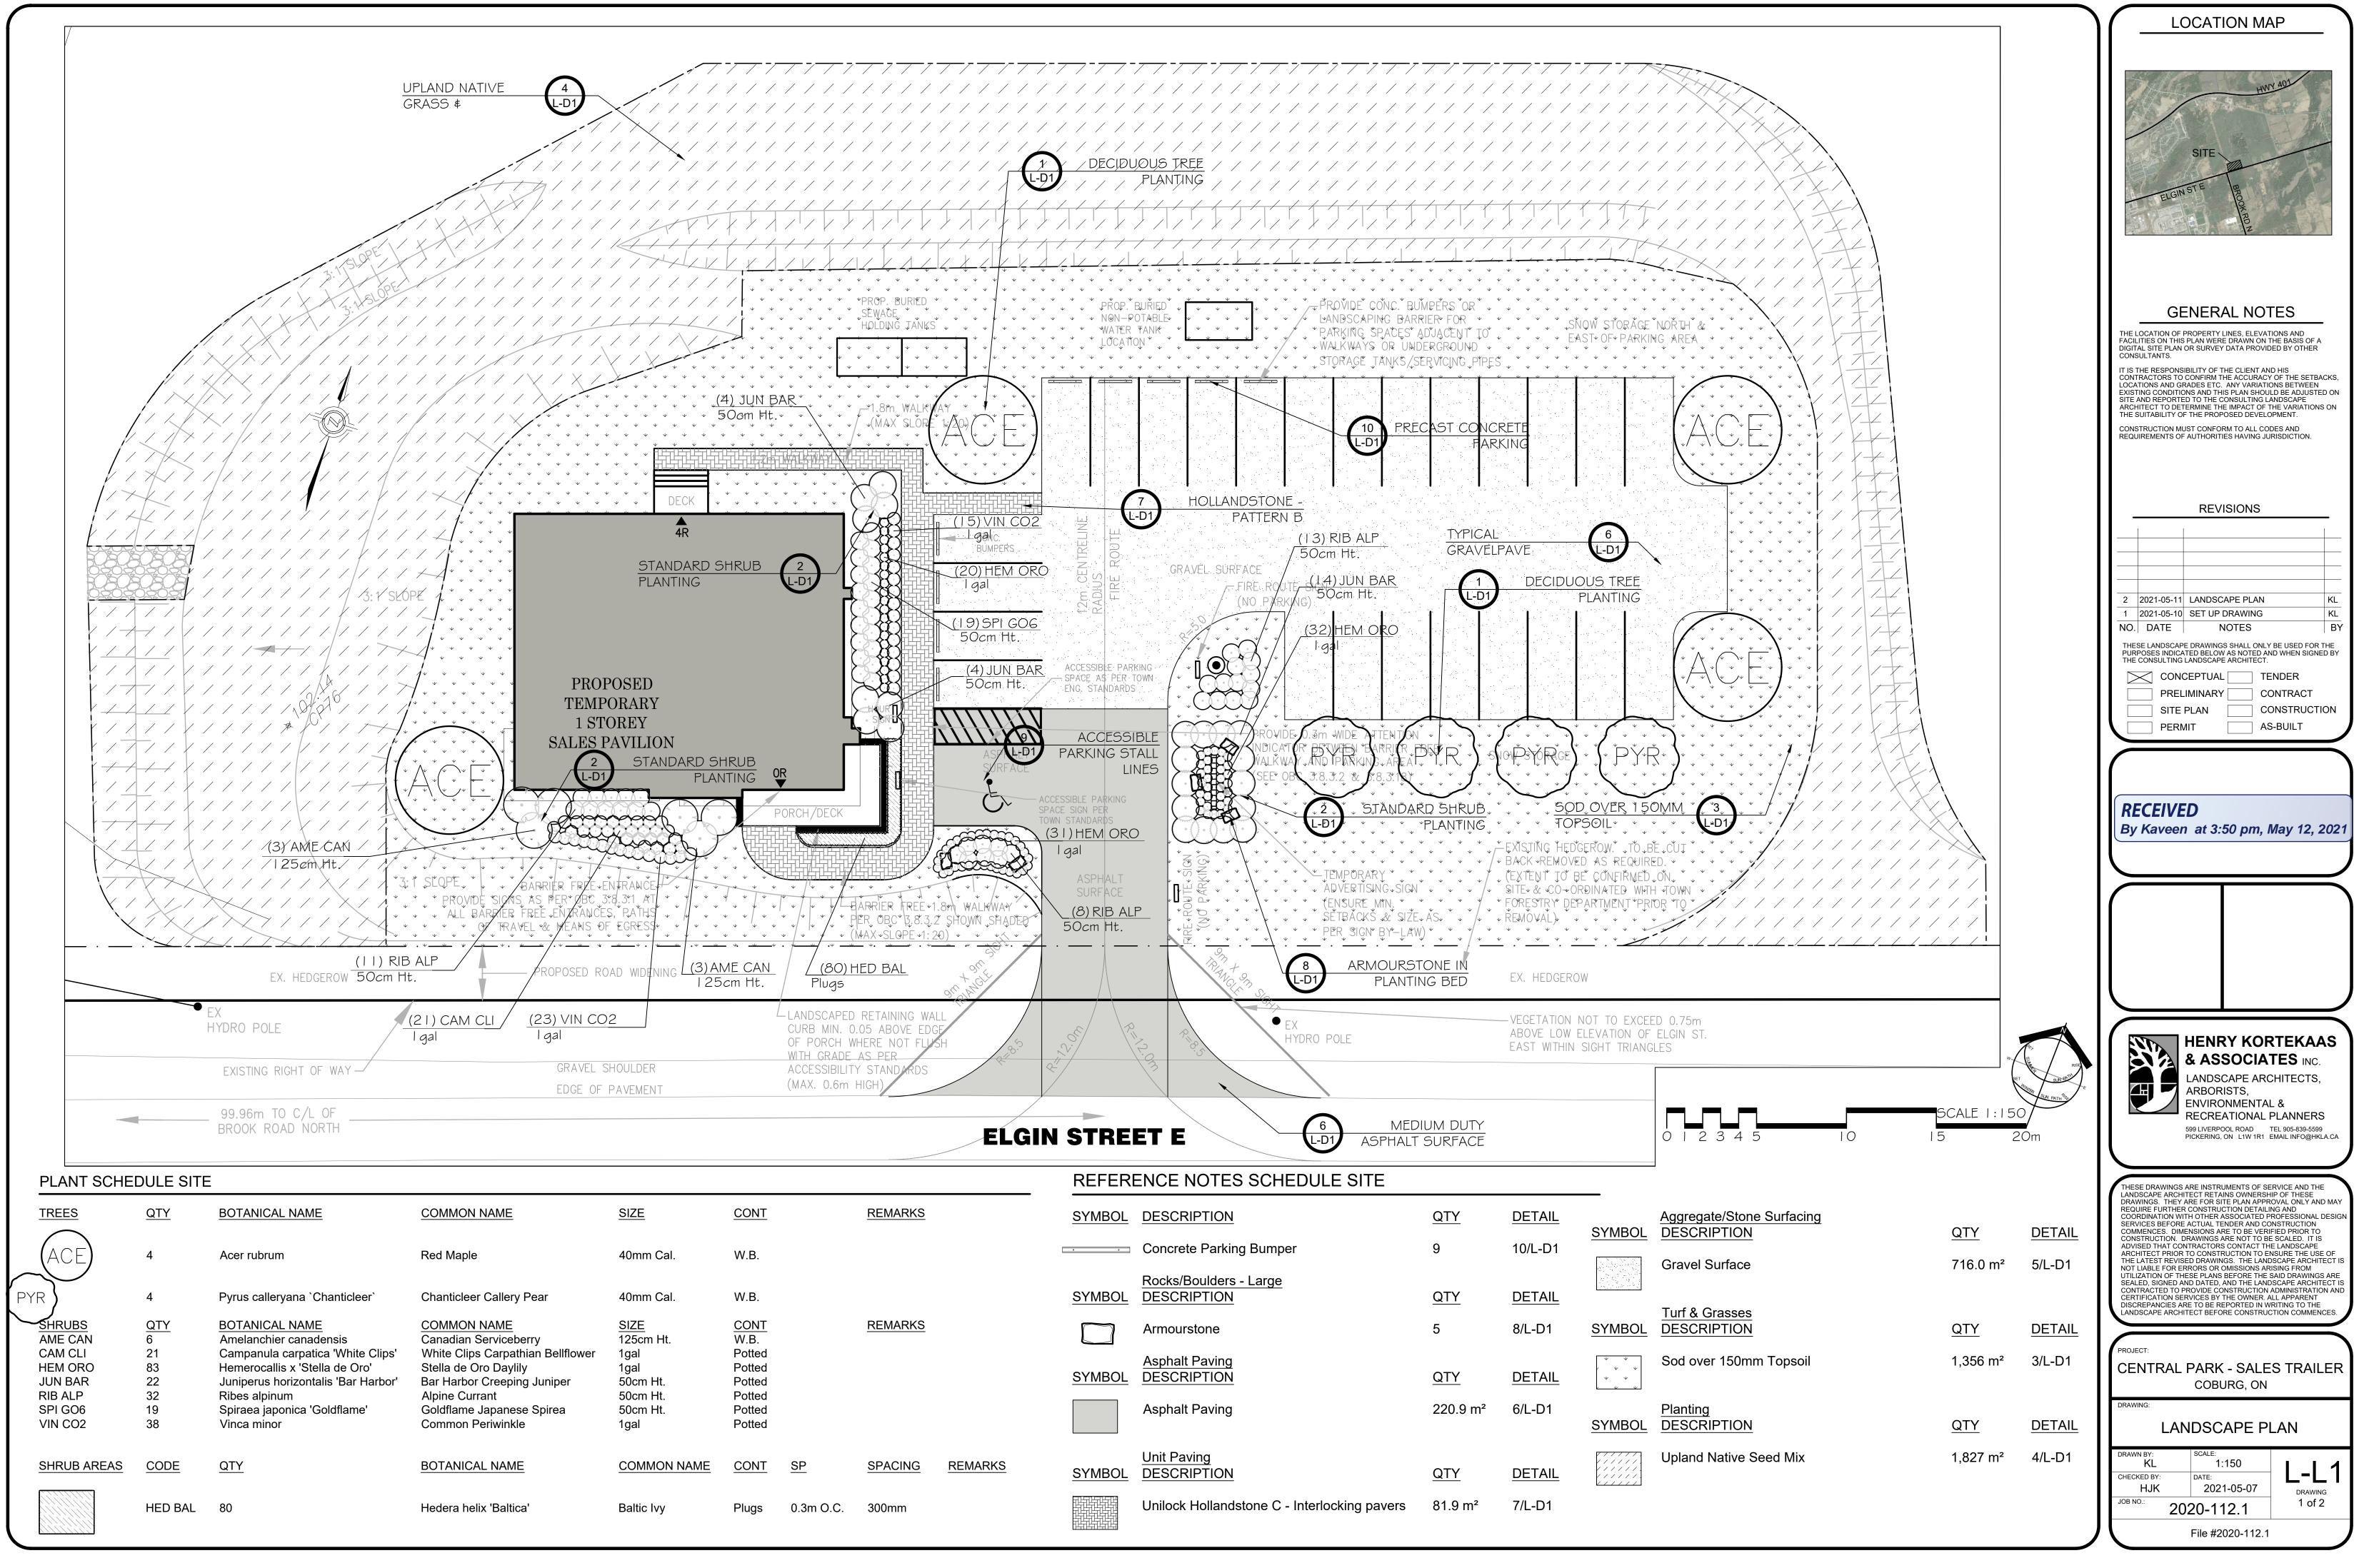

| REFERENCE NOTES SCHEDULE SITE |  |  |  |  |
|-------------------------------|--|--|--|--|
|                               |  |  |  |  |

|           | REMARKS |         | SYMBOL         | DESCRIPTION                                  | <u>QTY</u> | DETAIL  | ļ        |
|-----------|---------|---------|----------------|----------------------------------------------|------------|---------|----------|
|           |         |         | • •            | Concrete Parking Bumper                      | 9          | 10/L-D1 | SYMBOL I |
|           |         |         | <u>SYMBOL</u>  | Rocks/Boulders - Large<br>DESCRIPTION        | QTY        | DETAIL  |          |
|           | REMARKS |         |                | Armourstone                                  | 5          | 8/L-D1  | SYMBOL   |
|           |         |         | SYMBOL         | Asphalt Paving<br>DESCRIPTION                | QTY        | DETAIL  |          |
|           |         |         | Asphalt Paving | 220.9 m²                                     | 6/L-D1     | SYMBOL  |          |
| <u>SP</u> | SPACING | REMARKS | <u>SYMBOL</u>  | Unit Paving<br>DESCRIPTION                   | QTY        | DETAIL  |          |
| 0.3m O.C. | 300mm   |         |                | Unilock Hollandstone C - Interlocking pavers | 81.9 m²    | 7/L-D1  |          |