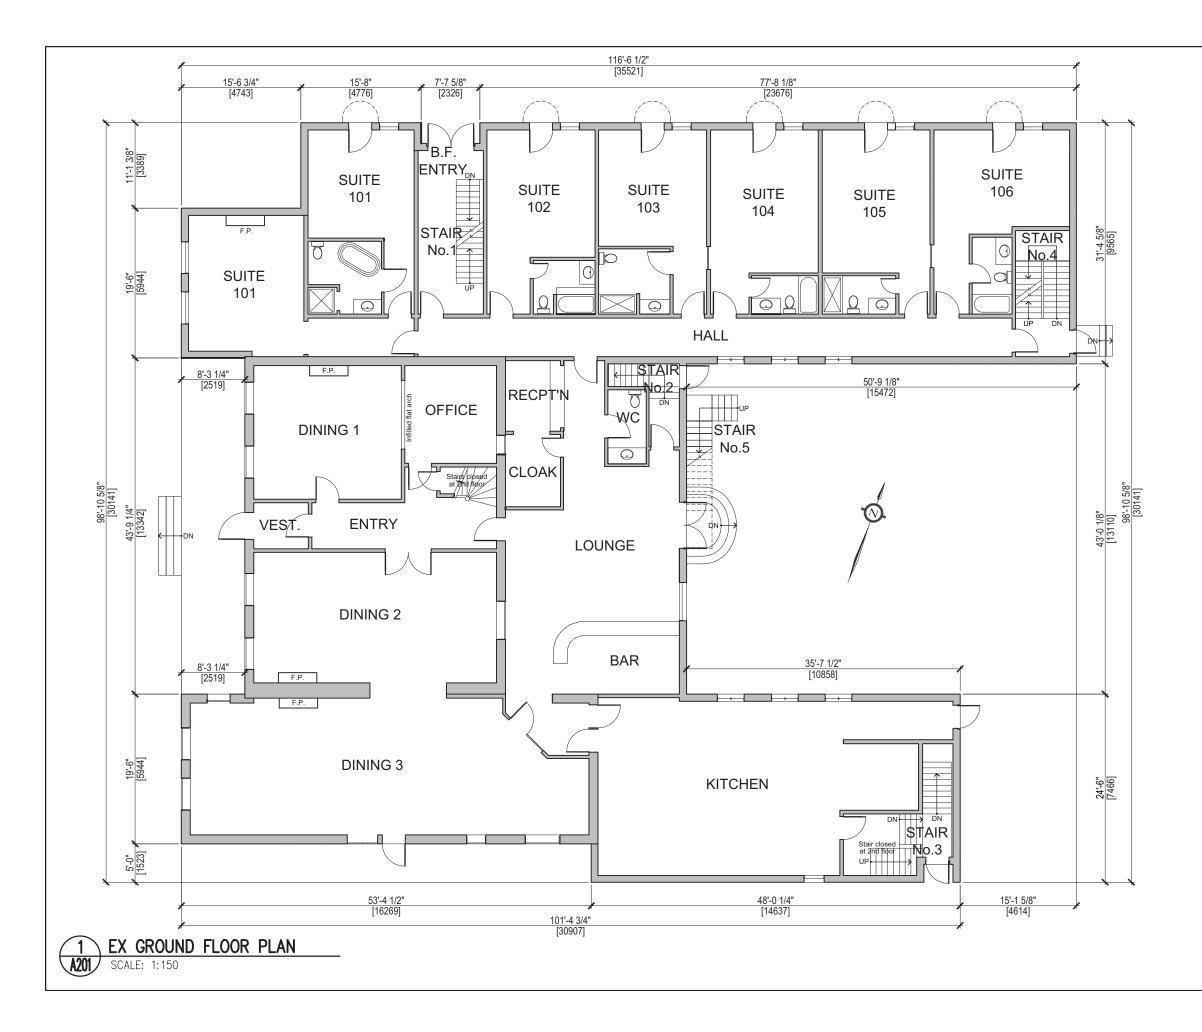

GENERAL NOTES: 1. THESE PLANS WERE CONSTRUCTED USING THE 1987 ARCHITECTURAL PERMITE PLANS and ON SITE DESTINATION OF THE DES REVIEW COMFIRMING FEATURES AS NOTED BELOW ARE GENERALLY IN THE LOCATIONS SHOWN.

200

 $\triangleleft$ 

As Ð

ļģ

SITE PLAN: BUILDING FOOTPRINT, PARKING AREAS, DRIVEWAYS, WALKWAYS AND LANDSCAPE AREA.

BUILDING PLANS: WALLS, DOORS and WINDOWS.

GENERAL NOTES: 1. THESE PLANS WERE CONSTRUCTED USING THE 1987 ARCHITECTURAL PERMIT PLANS and ON SITE REVIEW COMFIRMING FEATURES AS NOTED 201 As g BELOW ARE GENERALLY IN THE LOCATIONS  $\triangleleft$ SHOWN. SITE PLAN: BUILDING FOOTPRINT, PARKING AREAS, DRIVEWAYS, WALKWAYS AND LANDSCAPE AREA. S ing Dra S S BUILDING PLANS: WALLS, DOORS and WINDOWS. 2. AS BUILT MEASUREMENTS WERE NOT MADE. 021 dg APR, Date Proposed Residential Treatment Facility Address: 420 Division Street l— ~ l— ASSO z o 1ARIO ш<sub>н</sub> IULI TEC. NIO Φ 04/19/2021 ມ 1 1 d g 1 6 9 6 00 ຕ ກ າ டூ  ${}^{\circ}$ OC LICENCE ۵. Zď σ \_\_\_\_ \_ Б Н

GENERAL NOTES: 1. THESE PLANS WERE CONSTRUCTED USING THE 1987 ARCHITECTURAL PERMIT PLANS and ON SITE REVIEW COMFIRMING FEATURES AS NOTED BELOW ARE GENERALLY IN THE LOCATIONS SHOWN

> SITE PLAN: BUILDING FOOTPRINT, PARKING AREAS, DRIVEWAYS, WALKWAYS AND LANDSCAPE AREA.

BUILDING PLANS: WALLS, DOORS and WINDOWS.

2. AS BUILT MEASUREMENTS WERE NOT MADE.

|                                              |   | dg Checked By: dg | APR/2021 Scale: As Shown                | Drawing No.:<br>A 2 0 3                                                                      |
|----------------------------------------------|---|-------------------|-----------------------------------------|----------------------------------------------------------------------------------------------|
|                                              |   | Drawn By:         | Date:                                   | Project No.:                                                                                 |
|                                              |   |                   | Proposed Residential Treatment Facility | Address:<br>420 Division Street<br>Cobourg, ON                                               |
| ARCHITECT<br>ARCHITECT<br>BILLICENCE<br>6897 | 1 | (                 | NO GIULIETTI                            | ARCHITECT<br>uronia Place Woodbridge ON L4L 4L4<br>905-850-1696<br>dinog.architect@gmail.com |