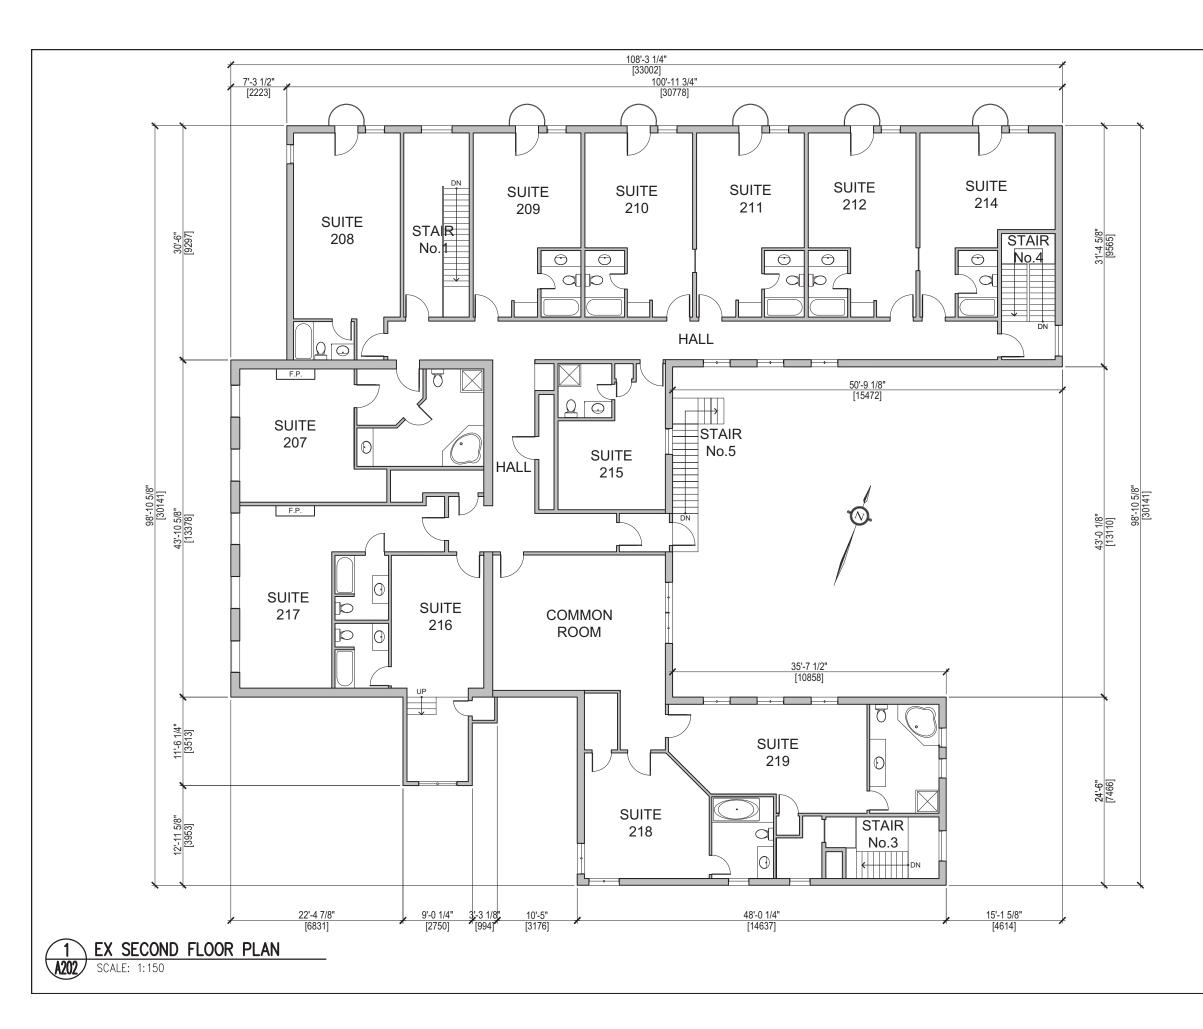

GENERAL NOTES: 1. THESE PLANS WERE CONSTRUCTED USING THE 1987 ARCHITECTURAL PERMITE PLANS and ON SITE DESTINATION OF THE DES REVIEW COMFIRMING FEATURES AS NOTED BELOW ARE GENERALLY IN THE LOCATIONS SHOWN.

200

 $\triangleleft$ 

As Ð

ļģ

SITE PLAN: BUILDING FOOTPRINT, PARKING AREAS, DRIVEWAYS, WALKWAYS AND LANDSCAPE AREA.

BUILDING PLANS: WALLS, DOORS and WINDOWS.

GENERAL NOTES: 1. THESE PLANS WERE CONSTRUCTED USING THE 1987 ARCHITECTURAL PERMIT PLANS and ON SITE REVIEW COMFIRMING FEATURES AS NOTED 201 As g BELOW ARE GENERALLY IN THE LOCATIONS  $\triangleleft$ SHOWN. SITE PLAN: BUILDING FOOTPRINT, PARKING AREAS, DRIVEWAYS, WALKWAYS AND LANDSCAPE AREA. S ing Dra S S BUILDING PLANS: WALLS, DOORS and WINDOWS. 2. AS BUILT MEASUREMENTS WERE NOT MADE. 021 dg APR, Date Proposed Residential Treatment Facility Address: 420 Division Street l— ~ l— ASSO z o 1ARIO ш<sub>н</sub> IULI TEC. NIO Φ 04/19/2021 ມ 1 1 d g 1 6 9 6 00 ຕ ກ າ டூ  ${}^{\circ}$ OC LICENCE ۵. Zď σ \_\_\_\_ \_ Б Н

GENERAL NOTES: 1. THESE PLANS WERE CONSTRUCTED USING THE 1987 ARCHITECTURAL PERMIT PLANS and ON SITE REVIEW COMFIRMING FEATURES AS NOTED BELOW ARE GENERALLY IN THE LOCATIONS SHOWN

> SITE PLAN: BUILDING FOOTPRINT, PARKING AREAS, DRIVEWAYS, WALKWAYS AND LANDSCAPE AREA.

BUILDING PLANS: WALLS, DOORS and WINDOWS.

2. AS BUILT MEASUREMENTS WERE NOT MADE.

|                                              |   | dg Checked By: dg | APR/2021 Scale: As Shown                | Drawing No.:<br>A 2 0 3                                                                      |
|----------------------------------------------|---|-------------------|-----------------------------------------|----------------------------------------------------------------------------------------------|
|                                              |   | Drawn By:         | Date:                                   | Project No.:                                                                                 |
|                                              |   |                   | Proposed Residential Treatment Facility | Address:<br>420 Division Street<br>Cobourg, ON                                               |
| ARCHITECT<br>ARCHITECT<br>BILLICENCE<br>6897 | 1 | (                 | NO GIULIETTI                            | ARCHITECT<br>uronia Place Woodbridge ON L4L 4L4<br>905-850-1696<br>dinog.architect@gmail.com |

|                                                                | Drawn By: dg Checked By: dg | Date: APR/2021 Scale: As Shown          | Project No.: Drawing No.: A204                                                                  |
|----------------------------------------------------------------|-----------------------------|-----------------------------------------|-------------------------------------------------------------------------------------------------|
|                                                                |                             | Proposed Residential Treatment Facility | Address:<br>420 Division Street<br>Cobourg, ON                                                  |
| ARCHITECTS<br>ARCHITECTS<br>BERNARD GIVETTI<br>LICENCE<br>6897 |                             | DINO GIULIETTI                          | ARCHITECT<br>9 Huronia Place Woodbridge ON L4L 4L4<br>905-850-1696<br>dinog.architect@gmail.com |