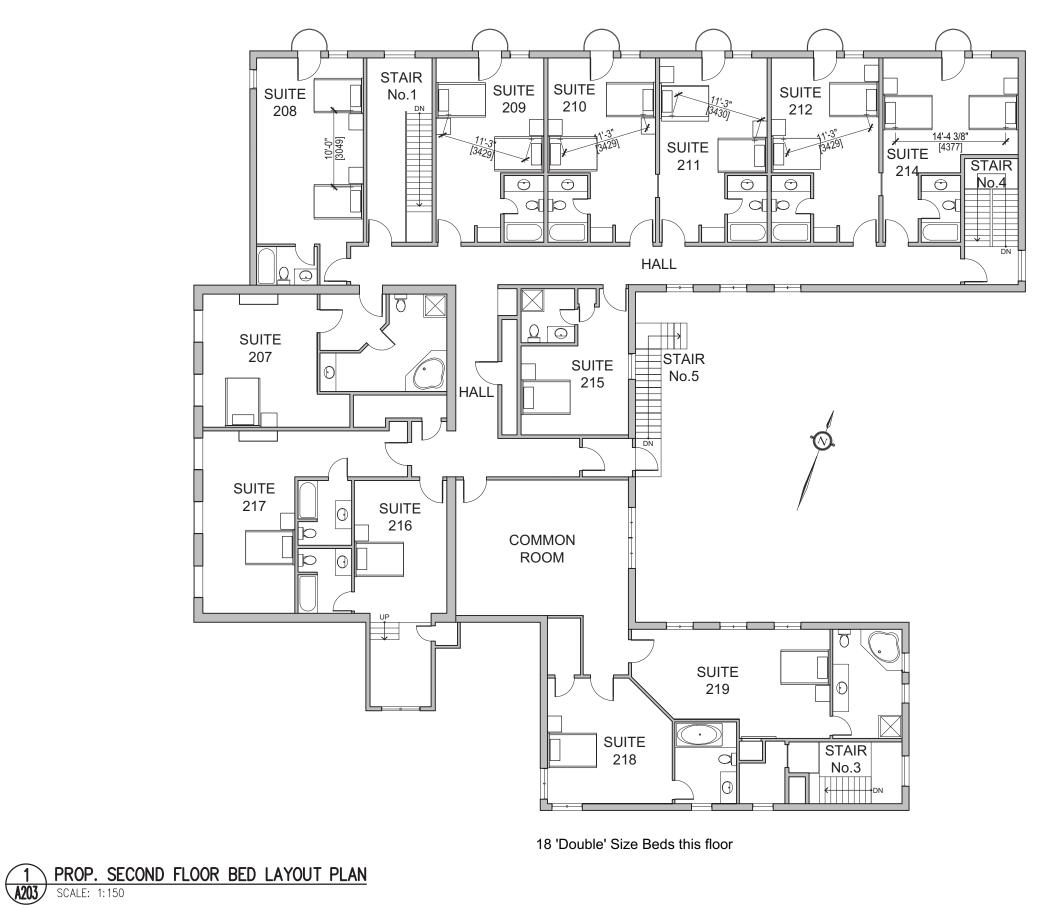

GENERAL NOTES: 1. THESE PLANS WERE CONSTRUCTED USING THE 1987 ARCHITECTURAL PERMIT PLANS and ON SITE REVIEW COMFIRMING FEATURES AS NOTED BELOW ARE GENERALLY IN THE LOCATIONS SHOWN

> SITE PLAN: BUILDING FOOTPRINT, PARKING AREAS, DRIVEWAYS, WALKWAYS AND LANDSCAPE AREA.

BUILDING PLANS: WALLS, DOORS and WINDOWS.

2. AS BUILT MEASUREMENTS WERE NOT MADE.

|                                              |   | dg Checked By: dg | APR/2021 Scale: As Shown                | Drawing No.:<br>A 2 0 3                                                                      |
|----------------------------------------------|---|-------------------|-----------------------------------------|----------------------------------------------------------------------------------------------|
|                                              |   | Drawn By:         | Date:                                   | Project No.:                                                                                 |
|                                              |   |                   | Proposed Residential Treatment Facility | Address:<br>420 Division Street<br>Cobourg, ON                                               |
| ARCHITECT<br>ARCHITECT<br>BILLICENCE<br>6897 | 1 | (                 | NO GIULIETTI                            | ARCHITECT<br>uronia Place Woodbridge ON L4L 4L4<br>905-850-1696<br>dinog.architect@gmail.com |