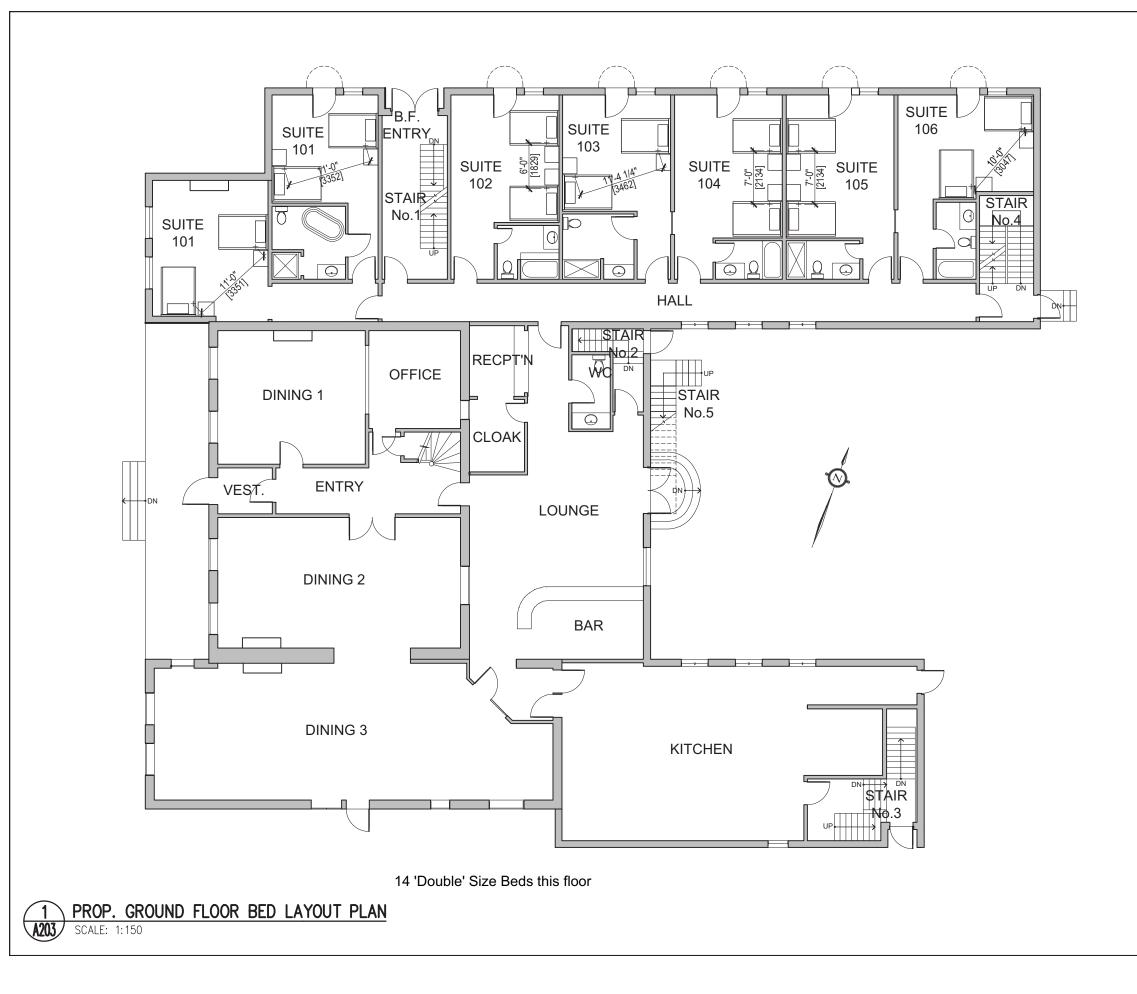

GENERAL NOTES: 1. THESE PLANS WERE CONSTRUCTED USING THE 1987 ARCHITECTURAL PERMIT PLANS and ON SITE REVIEW COMFIRMING FEATURES AS NOTED BELOW ARE GENERALLY IN THE LOCATIONS SHOWN

> SITE PLAN: BUILDING FOOTPRINT, PARKING AREAS, DRIVEWAYS, WALKWAYS AND LANDSCAPE AREA.

BUILDING PLANS: WALLS, DOORS and WINDOWS.

2. AS BUILT MEASUREMENTS WERE NOT MADE.

|                                              |   | dg Checked By: dg | APR/2021 Scale: As Shown                | Drawing No.:<br>A 2 0 3                                                                      |
|----------------------------------------------|---|-------------------|-----------------------------------------|----------------------------------------------------------------------------------------------|
|                                              |   | Drawn By:         | Date:                                   | Project No.:                                                                                 |
|                                              |   |                   | Proposed Residential Treatment Facility | Address:<br>420 Division Street<br>Cobourg, ON                                               |
| ARCHITECT<br>ARCHITECT<br>BILLICENCE<br>6897 | 1 | (                 | NO GIULIETTI                            | ARCHITECT<br>uronia Place Woodbridge ON L4L 4L4<br>905-850-1696<br>dinog.architect@gmail.com |