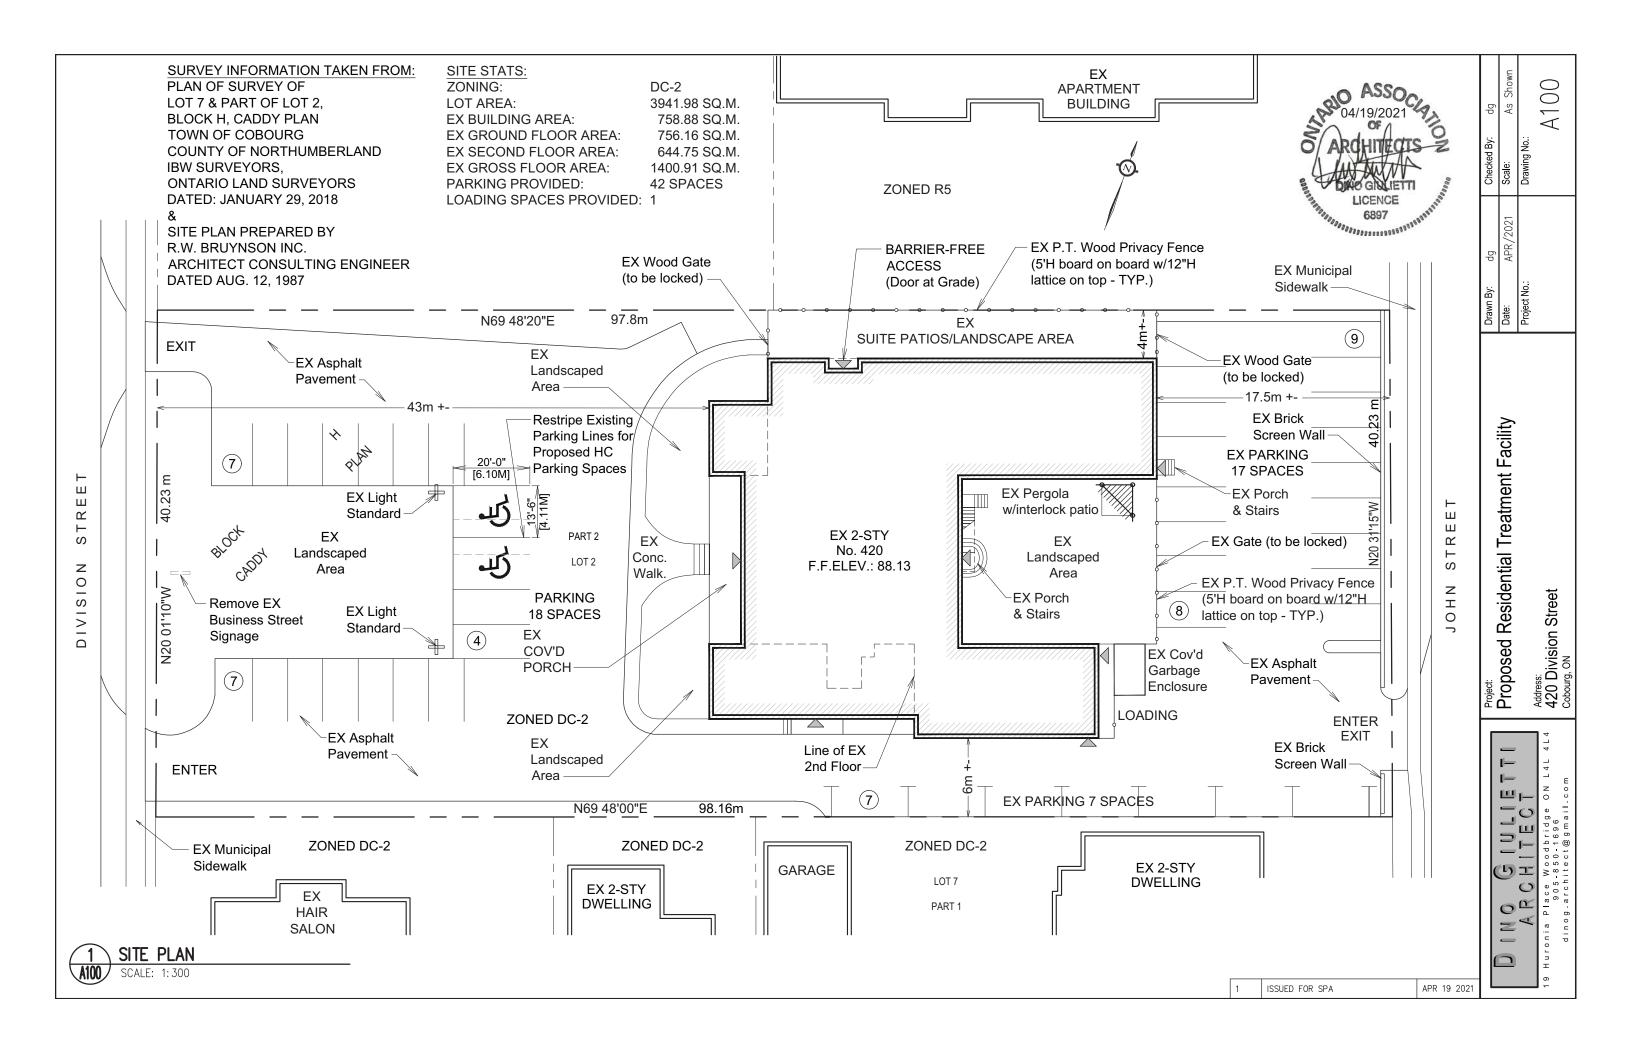

Drawing Chec Scale 2. AS BUILT MEASUREMENTS WERE NOT MADE. dg APR, Project No. Date Proposed Residential Treatment Facility Address: 420 Division Street l= ASSOCIATION l— 100 ASSC z o ш<sub>н</sub>  ${}^{\circ}$ Φ I O L டு  ${}^{\circ}$ OC LICENCE ۵.  $\mathbb{Z}^{\triangleleft}$ σ \_\_\_\_ \_ Б Н ISSUED FOR SPA APR 19 2021

GENERAL NOTES: 1. THESE PLANS WERE CONSTRUCTED USING THE 1987 ARCHITECTURAL PERMITE PLANS and ON SITE DESTINATION OF THE DES REVIEW COMFIRMING FEATURES AS NOTED BELOW ARE GENERALLY IN THE LOCATIONS SHOWN.

200

 $\triangleleft$ 

As Ð

ļģ

SITE PLAN: BUILDING FOOTPRINT, PARKING AREAS, DRIVEWAYS, WALKWAYS AND LANDSCAPE AREA.

BUILDING PLANS: WALLS, DOORS and WINDOWS.

GENERAL NOTES: 1. THESE PLANS WERE CONSTRUCTED USING THE 1987 ARCHITECTURAL PERMIT PLANS and ON SITE REVIEW COMFIRMING FEATURES AS NOTED 201 As g BELOW ARE GENERALLY IN THE LOCATIONS  $\triangleleft$ SHOWN. SITE PLAN: BUILDING FOOTPRINT, PARKING AREAS, DRIVEWAYS, WALKWAYS AND LANDSCAPE AREA. S ing Dra S S BUILDING PLANS: WALLS, DOORS and WINDOWS. 2. AS BUILT MEASUREMENTS WERE NOT MADE. 021 dg APR, Date Proposed Residential Treatment Facility Address: 420 Division Street l— ~ l— ASSO z o 1ARIO ш<sub>н</sub> IULI TEC. NIO Φ 04/19/2021 ມ 1 1 d g 1 6 9 6 00 ຕ ກ າ டூ  ${}^{\circ}$ OC LICENCE ۵. Zď σ \_\_\_\_ \_ Б Н

GENERAL NOTES: 1. THESE PLANS WERE CONSTRUCTED USING THE 1987 ARCHITECTURAL PERMIT PLANS and ON SITE REVIEW COMFIRMING FEATURES AS NOTED BELOW ARE GENERALLY IN THE LOCATIONS SHOWN

> SITE PLAN: BUILDING FOOTPRINT, PARKING AREAS, DRIVEWAYS, WALKWAYS AND LANDSCAPE AREA.

BUILDING PLANS: WALLS, DOORS and WINDOWS.

2. AS BUILT MEASUREMENTS WERE NOT MADE.

|                                              |   | dg Checked By: dg | APR/2021 Scale: As Shown                | Drawing No.:<br>A 2 0 3                                                                      |
|----------------------------------------------|---|-------------------|-----------------------------------------|----------------------------------------------------------------------------------------------|
|                                              |   | Drawn By:         | Date:                                   | Project No.:                                                                                 |
|                                              |   |                   | Proposed Residential Treatment Facility | Address:<br>420 Division Street<br>Cobourg, ON                                               |
| ARCHITECT<br>ARCHITECT<br>BILLICENCE<br>6897 | 1 | (                 | NO GIULIETTI                            | ARCHITECT<br>uronia Place Woodbridge ON L4L 4L4<br>905-850-1696<br>dinog.architect@gmail.com |