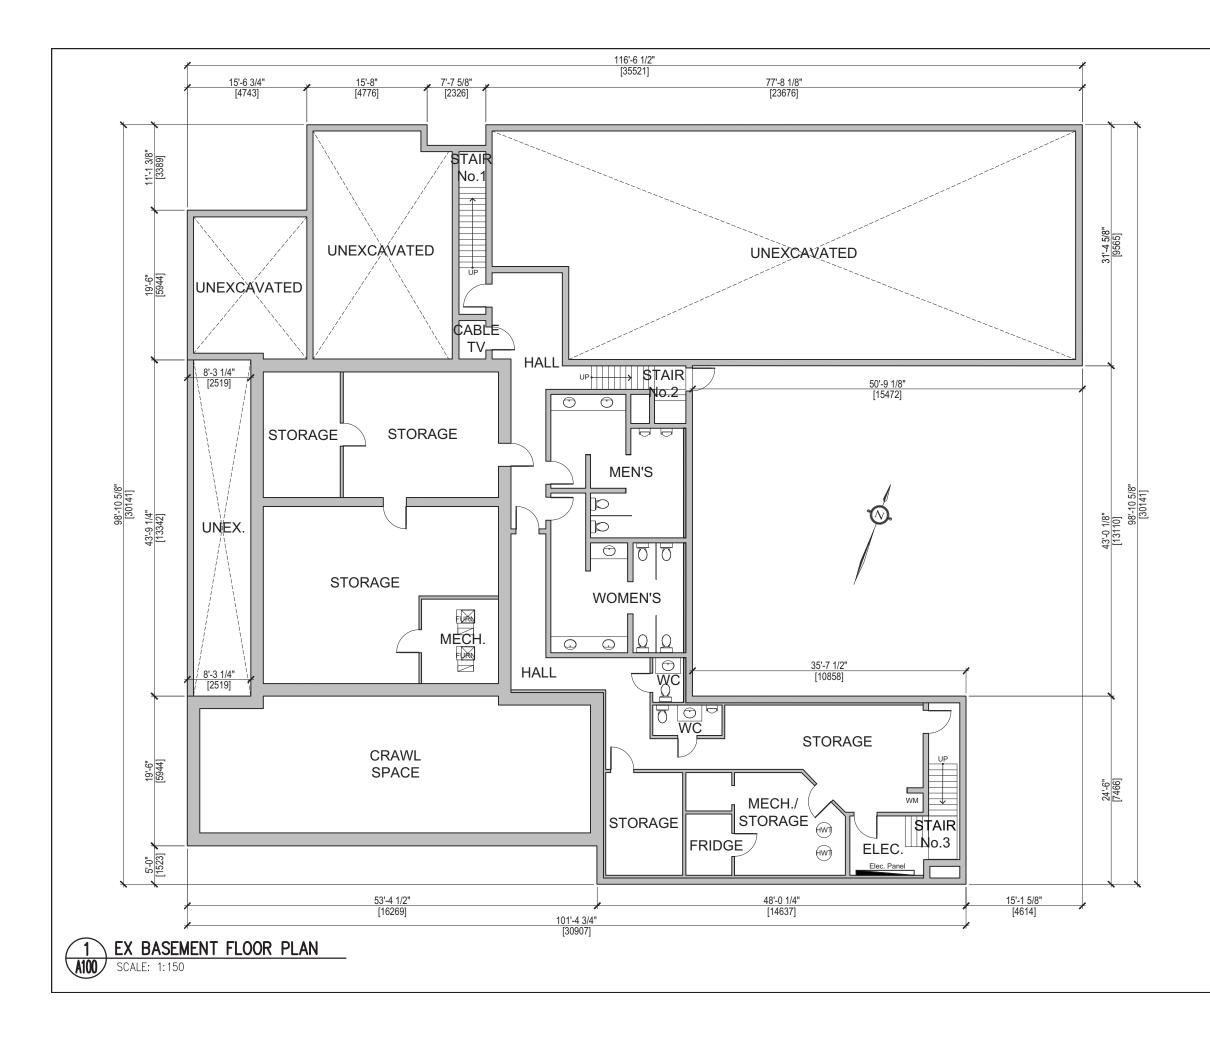

GENERAL NOTES: 1. THESE PLANS WERE CONSTRUCTED USING THE 1987 ARCHITECTURAL PERMITE PLANS and ON SITE DESTINATION OF THE DES REVIEW COMFIRMING FEATURES AS NOTED BELOW ARE GENERALLY IN THE LOCATIONS SHOWN.

200

 $\triangleleft$ 

As Ð

ļģ

SITE PLAN: BUILDING FOOTPRINT, PARKING AREAS, DRIVEWAYS, WALKWAYS AND LANDSCAPE AREA.

BUILDING PLANS: WALLS, DOORS and WINDOWS.

GENERAL NOTES: 1. THESE PLANS WERE CONSTRUCTED USING THE 1987 ARCHITECTURAL PERMIT PLANS and ON SITE REVIEW COMFIRMING FEATURES AS NOTED 201 As g BELOW ARE GENERALLY IN THE LOCATIONS  $\triangleleft$ SHOWN. SITE PLAN: BUILDING FOOTPRINT, PARKING AREAS, DRIVEWAYS, WALKWAYS AND LANDSCAPE AREA. S ing Dra S S BUILDING PLANS: WALLS, DOORS and WINDOWS. 2. AS BUILT MEASUREMENTS WERE NOT MADE. 021 dg APR, Date Proposed Residential Treatment Facility Address: 420 Division Street l— ~ l— ASSO z o 1ARIO ш<sub>н</sub> IULI TEC. NIO Φ 04/19/2021 ມ 1 1 d g 1 6 9 6 00 ຕ ກ າ டூ  ${}^{\circ}$ OC LICENCE ۵. Zď σ \_\_\_\_ \_ Б Н

GENERAL NOTES: 1. THESE PLANS WERE CONSTRUCTED USING THE 1987 ARCHITECTURAL PERMIT PLANS and ON SITE REVIEW COMFIRMING FEATURES AS NOTED BELOW ARE GENERALLY IN THE LOCATIONS SHOWN

> SITE PLAN: BUILDING FOOTPRINT, PARKING AREAS, DRIVEWAYS, WALKWAYS AND LANDSCAPE AREA.

BUILDING PLANS: WALLS, DOORS and WINDOWS.

2. AS BUILT MEASUREMENTS WERE NOT MADE.

|                                              |   | dg Checked By: dg | APR/2021 Scale: As Shown                | Drawing No.:<br>A 2 0 3                                                                      |
|----------------------------------------------|---|-------------------|-----------------------------------------|----------------------------------------------------------------------------------------------|
|                                              |   | Drawn By:         | Date:                                   | Project No.:                                                                                 |
|                                              |   |                   | Proposed Residential Treatment Facility | Address:<br>420 Division Street<br>Cobourg, ON                                               |
| ARCHITECT<br>ARCHITECT<br>BILLICENCE<br>6897 | 1 | (                 | NO GIULIETTI                            | ARCHITECT<br>uronia Place Woodbridge ON L4L 4L4<br>905-850-1696<br>dinog.architect@gmail.com |