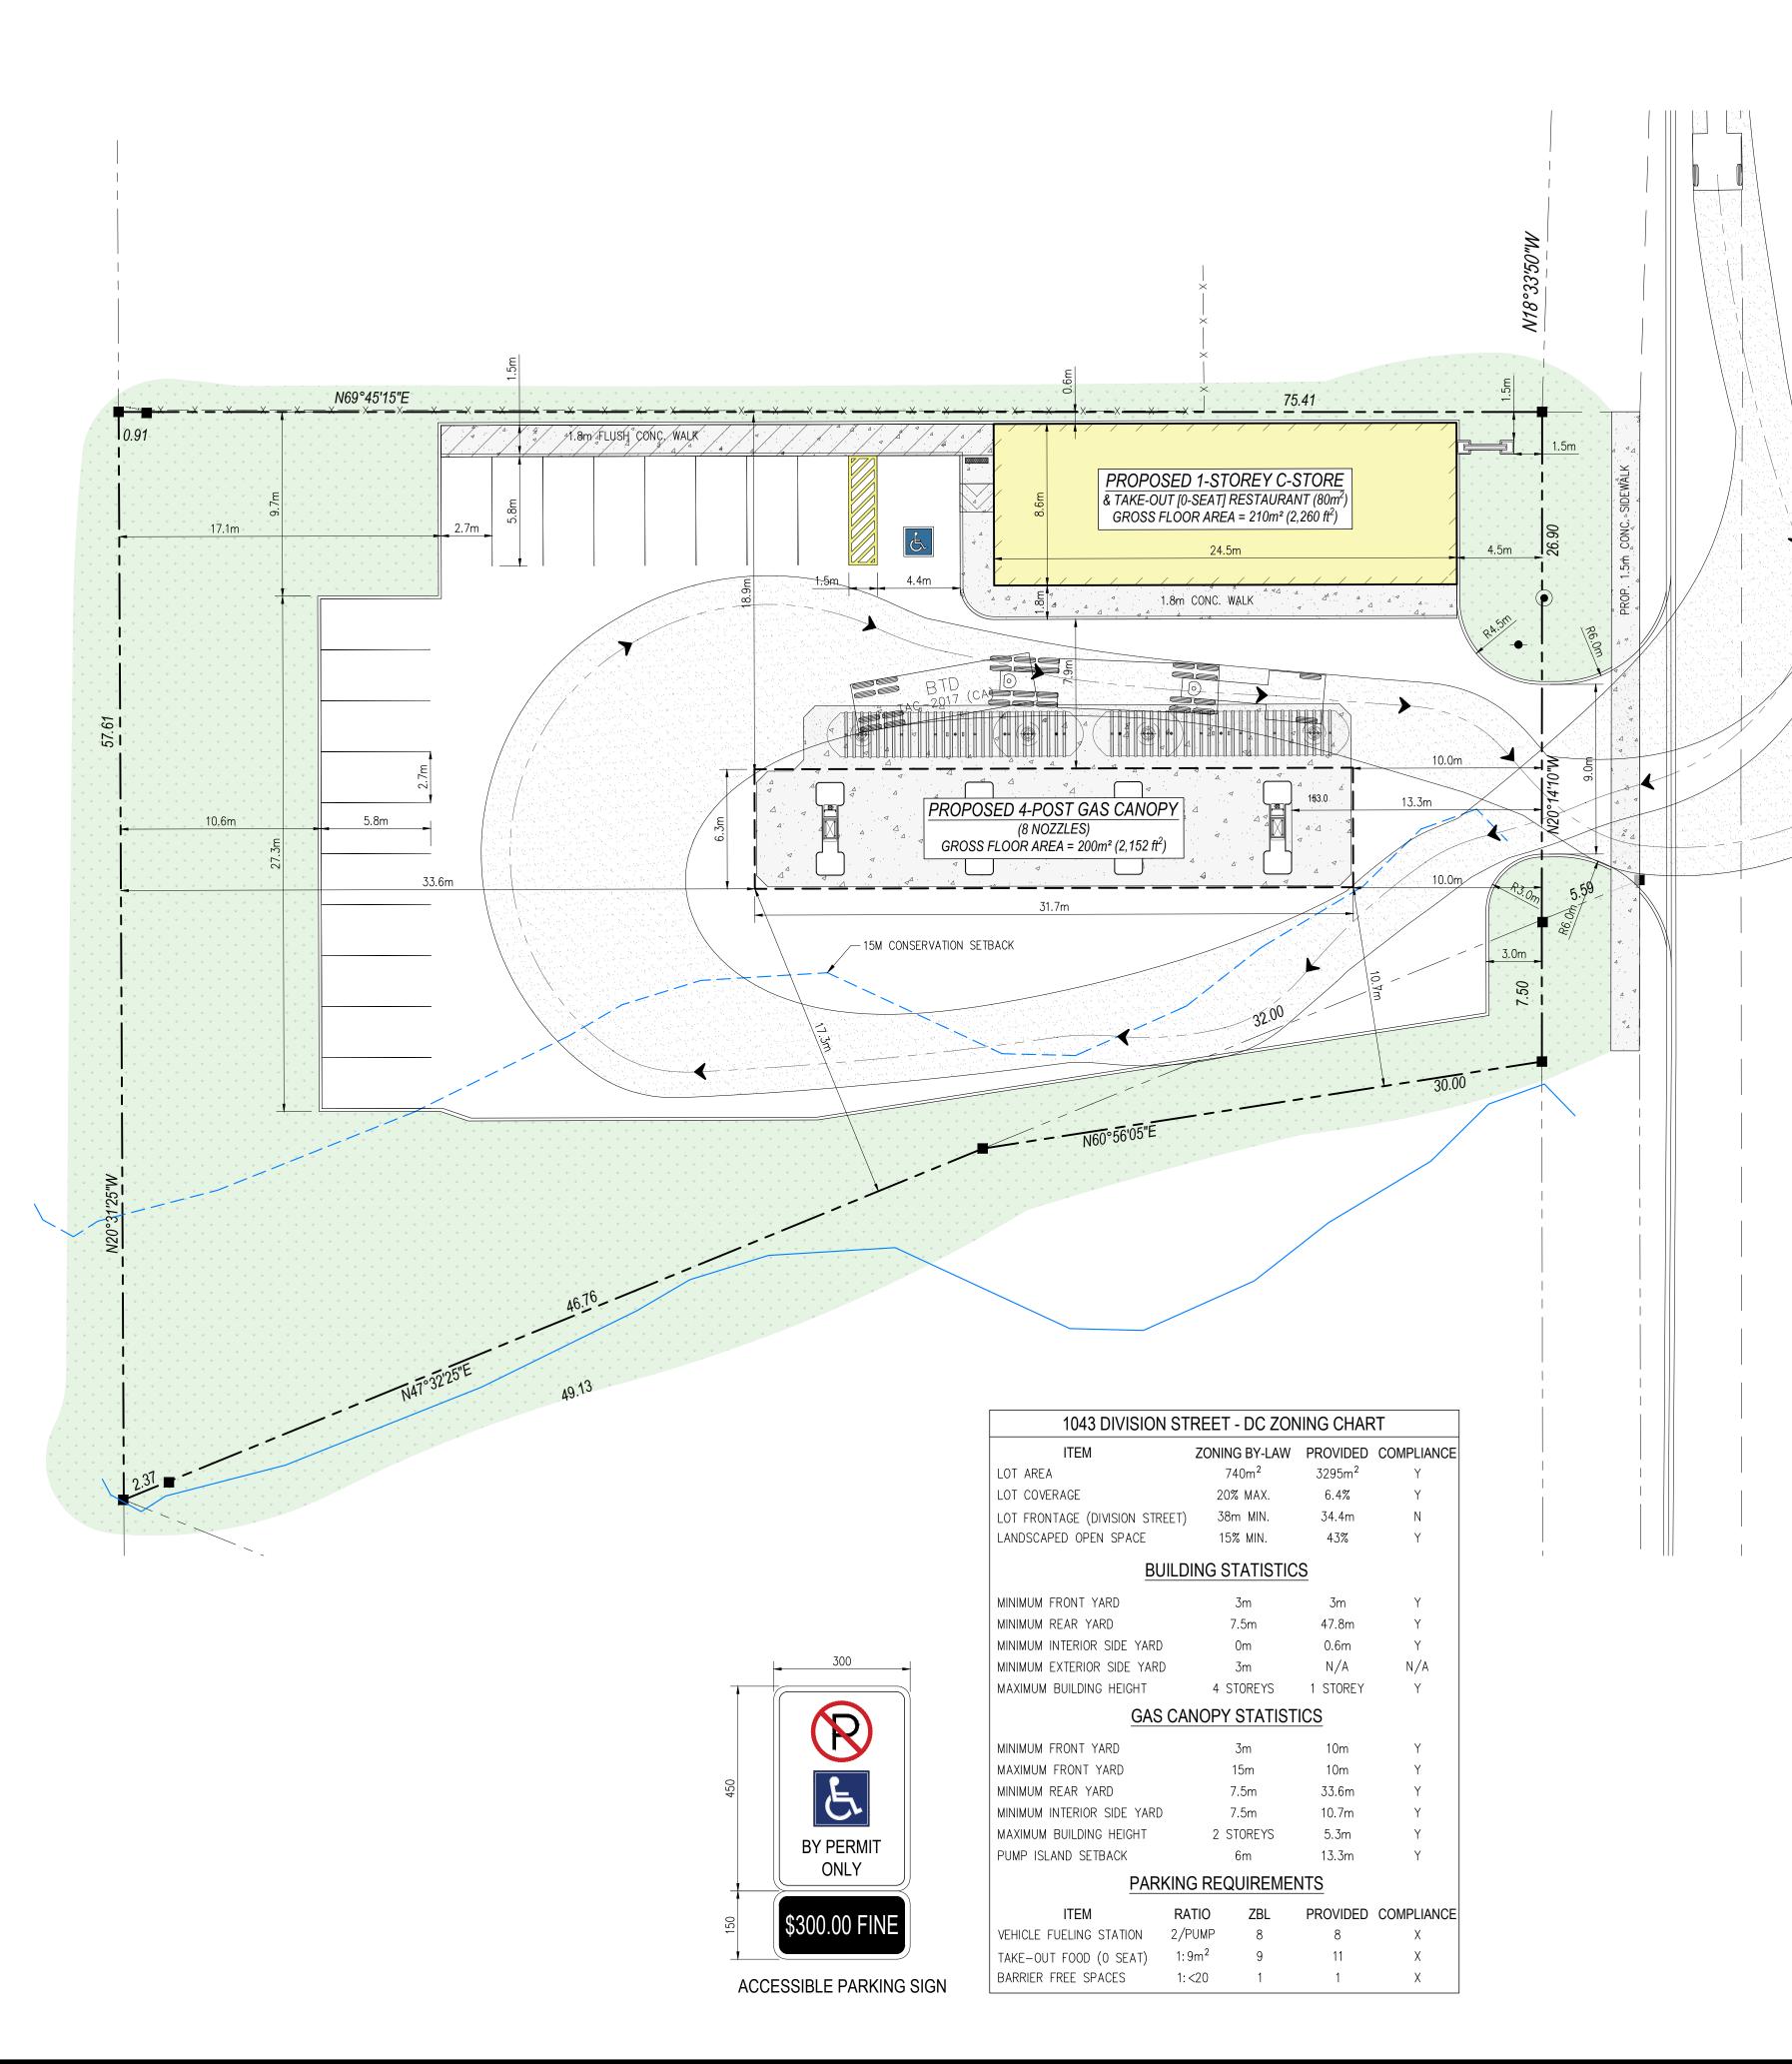

## GENERAL NOTES

- PRIMARY UNITS ARE METRIC; DIMENSIONS ARE IN METERS.
- ANY DISCREPANCY(S) BETWEEN INFORMATION ON THIS SITE DRAWING AND ACTUAL FIELD CONDITIONS, WHICH MAY IMPACT ON THE PROPOSED DEVELOPMENT, ARE TO BE REPORTED TO THE SENIOR CONSULTANT/P. ENG.
- ANY LANDSCAPED OR GRASSED AREAS NOT IN THE AREA OF PROPOSED DEVELOPMENT WHICH ARE DAMAGED OR IMPACTED DURING THE COURSE OF CONSTRUCTION OR SITE DEVELOPMENT, ARE TO BE PROPERLY REPAIRED AND PROPERLY SEEDED. UNDEVELOPED AREAS WHERE TREES HAVE BEEN REMOVED ARE TO BE RE-GRADED AND RE-SODDED.
- ALL WORK TO BE COMPLETED IN ACCORDANCE WITH THE TOWNSHIP OF COBOURG GUIDELINES
- AND SPECIFICATIONS. ALL FENCES AND SIGNS SHALL COMPLY WITH APPROPRIATE BY-LAWS. BACKFLOW PREVENTION TO BE INSTALLED IN BUILDING IN ACCORDANCE WITH THE OBC 2012 AND CAN/CSA-B64.10-94
- THE APPROVAL OF THIS PLAN DOES NOT EXEMPT THE OWNER'S CONTRACTOR FROM THE REQUIREMENTS TO OBTAIN THE VARIOUS PERMITS/APPROVALS NORMALLY REQUIRED TO COMPLETE A CONSTRUCTION PROJECT, SUCH AS, BUT NOT LIMITED TO THE FOLLOWING:
- 6.1. BUILDING PERMIT 5.4 COMMITTEE OF ADJUSTMENT 5.5 SEWER AND WATER PERMITS
- 6.2. ROAD CUT PERMITS
- 6.3. APPROACH APPROVAL PERMITS 5.6 RELOCATION OF SERVICES
- DRAWING TO BE READ IN CONJUNCTION WITH SWM REPORT. MUNICIPAL ROAD OCCUPANCY PERMIT REQUIRED FROM THE CITY OF NIAGARA FALLS. ROAD RESTORATION TO BE ACCORDING TO CITY STANDARDS.
- PRIOR TO ANY CONSTRUCTION TAKING PLACE WITHIN A REGIONAL ROAD ALLOWANCE, A REGIONAL CONSTRUCTION ENCROACHMENT AND/OR ENTRANCE PERMIT MUST BE OBTAINED FROM THE REGION. APPLICATIONS CAN BE OBTAINED FROM THE PERMITS SECTION OF THE TRANSPORTATION SERVICES DIVISION, PUBLIC WORKS DEPARTMENT. ADDITIONALLY, THE APPLICANT WILL BE REQUIRED TO OBTAIN A REGIONAL SIGN PERMIT TO ENSURE THAT THE DEVELOPMENT SIGNS ARE LOCATED WITHIN PRIVATE PROPERTY
- . SURVEY EVIDENCE ADJACENT TO REGIONAL ROAD ALLOWANCES IS NOT TO BE DAMAGED OR REMOVED DURING THE DEVELOPMENT OF THE PROPERTY