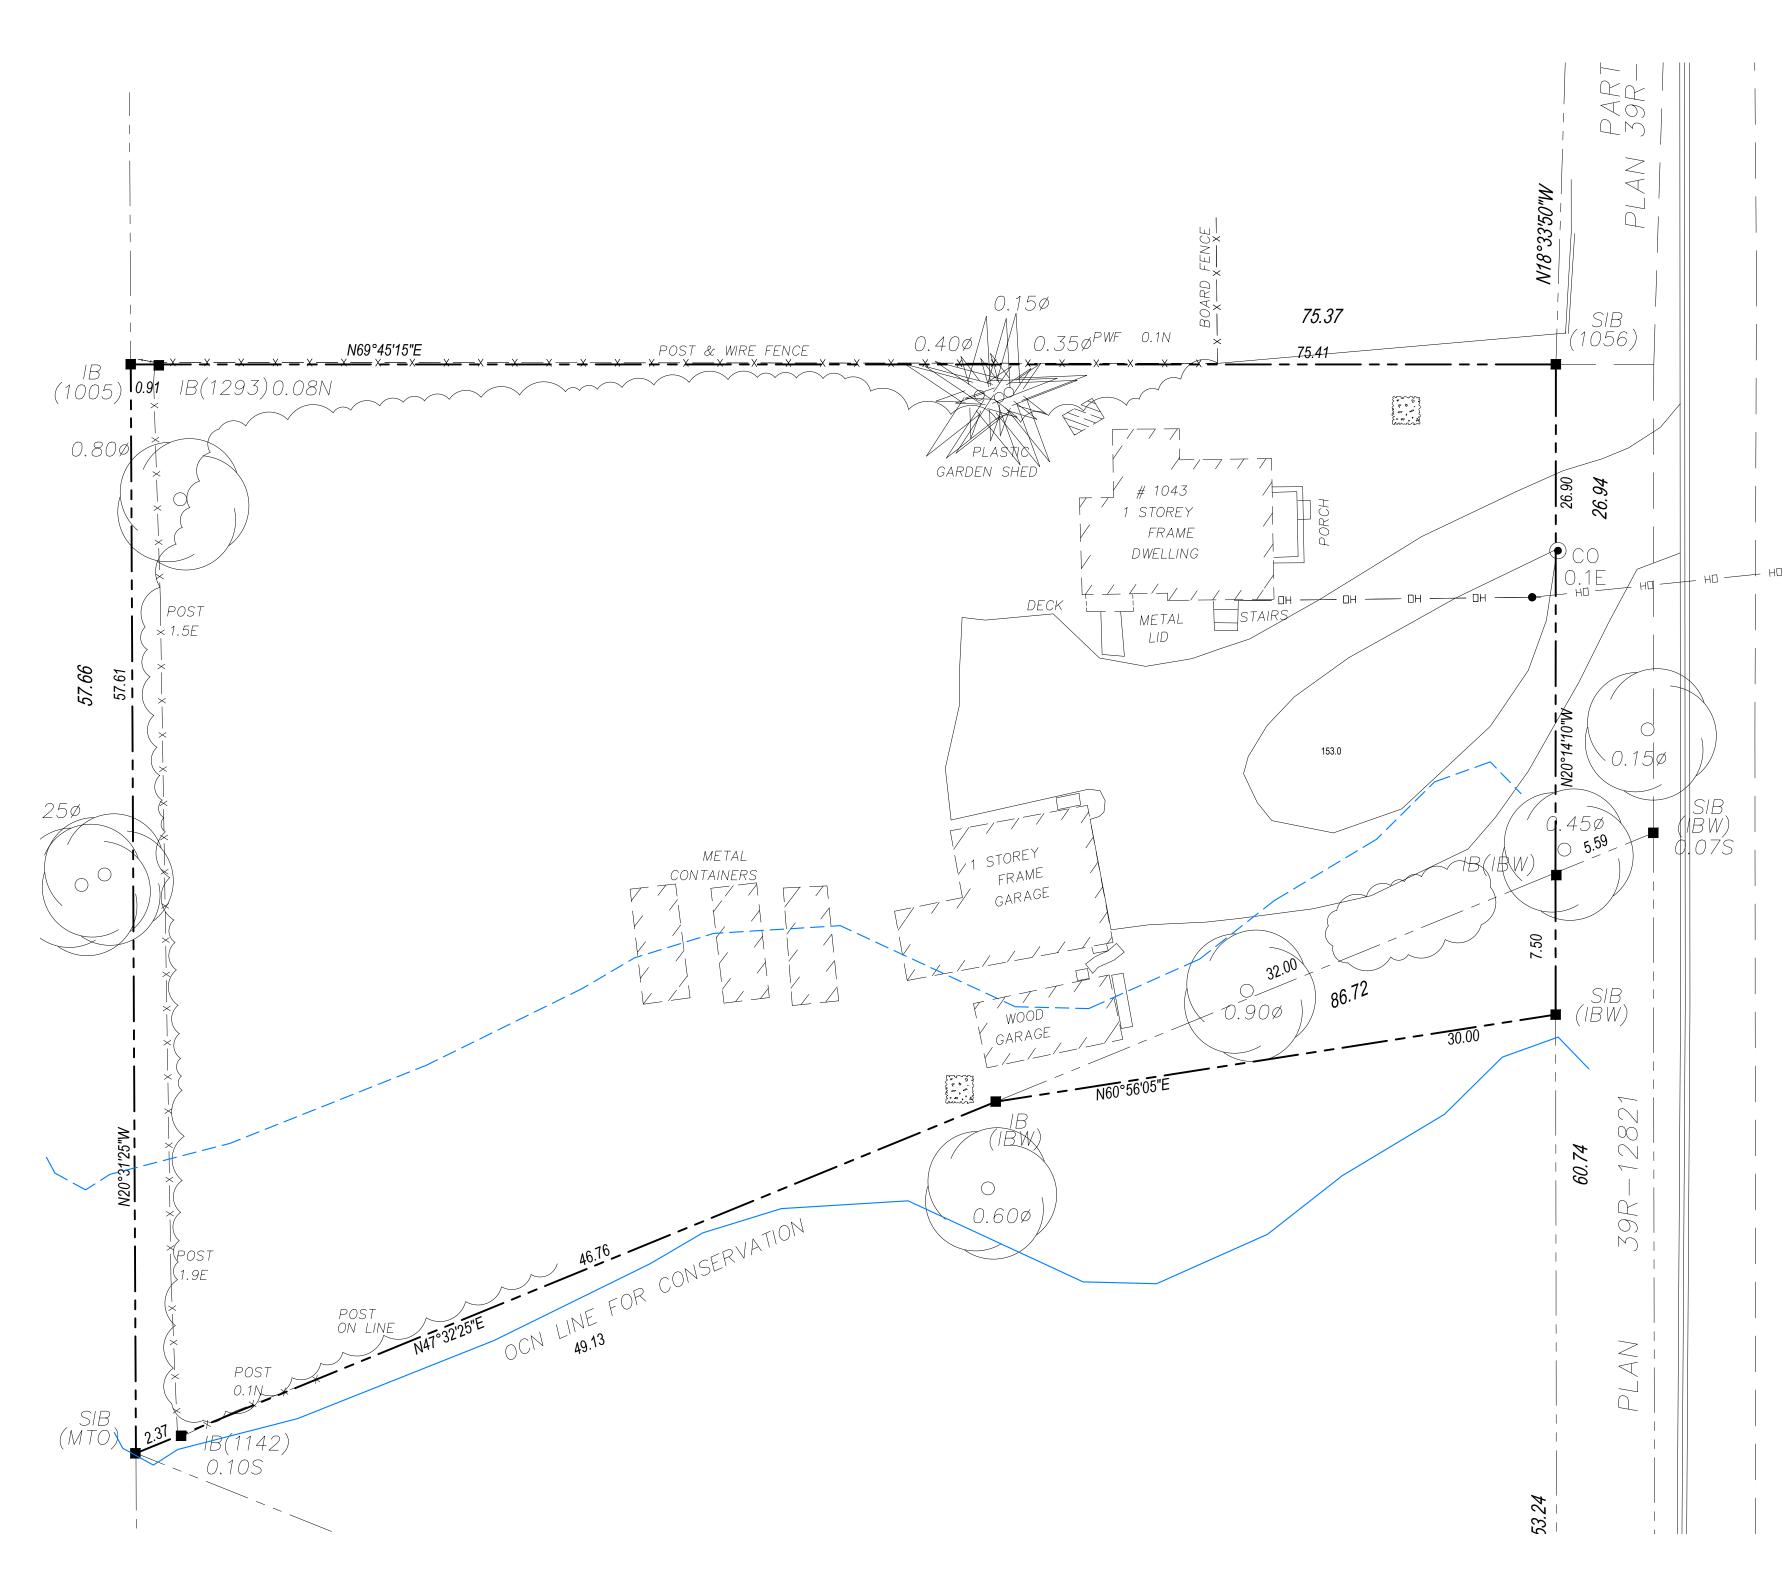

## DRAWING LEGEND

----- PROPERTY LINE - GRASSED -- GRASSED -HP O FHD <sup>©</sup> 185.00 185.00  $\rightarrow$ DOMESTIC WATER LINE (PROPOSÉD) MANHOLE CATCH BASIN

SURFACE COVER (EXISTING) SURFACE COVER (PROPOSED) HYDRO POLE / LIGHT POLE FIRE HYDRANT CONTOUR LINES (EXISTING) TOPO ELEVATION (EXISTING) TOPO ELEVATION (PROPOSED) DRAINAGE ARROW SWALE (EXISTING) SWALE (PROPOSED) ----- SF ----- SILT FENCE (PROPOSED) ─── ─>─ ── SANITARY LINE (EXISTING) → → → SANITARY LINE (PROPOSED) → STORMWATER LINE (EXISTING) STORMWATER LINE (PROPOSED) — — — — DOMESTIC WATER LINE (EXISTING)

## DRAWING LEGEND

|                    | PROPERTY LINE                  |
|--------------------|--------------------------------|
| - GRASSED -        | SURFACE COVE                   |
| - GRASSED -        | SURFACE COVE                   |
| HP O               | HYDRO POLE /                   |
| FHD (③             | FIRE HYDRANT                   |
| OO                 | WOOD FENCE (                   |
| oo                 | WOOD FENCE (                   |
|                    | CONTOUR LINES                  |
| ,85 <sup>.00</sup> | TOPO ELEVATIC                  |
| 185.00             | TOPO ELEVATIC                  |
| $\rightarrow$      | DRAINAGE ARR                   |
| <b>—</b>           | SWALE (EXISTIN                 |
| <b>—</b>           | SWALE (PROPO                   |
| SF                 | SILT FENCE (PF                 |
|                    | SANITARY LINE<br>SANITARY LINE |
| → → →              | STORMWATER L<br>STORMWATER L   |
|                    | DOMESTIC WATE<br>DOMESTIC WATE |
|                    | MANHOLE                        |
|                    | CATCH BASIN                    |

ROPERTY LINE JRFACE COVER (EXISTING) JRFACE COVER (PROPOSED) YDRO POLE / LIGHT POLE E HYDRANT OOD FENCE (EXISTING) DOD FENCE (PROPOSED) NTOUR LINES (EXISTING) OPO ELEVATION (EXISTING) PO ELEVATION (PROPOSED) AINAGE ARROW WALE (EXISTING) WALE (PROPOSED) FENCE (PROPOSED) ANITARY LINE (EXISTING) ANITARY LINE (PROPOSED) FORMWATER LINE (EXISTING) FORMWATER LINE (PROPOSED) DMESTIC WATER LINE (EXISTING) DMESTIC WATER LINE (PROPOSED)